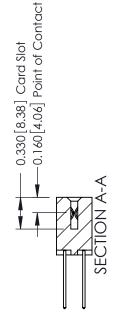

ISSUE NUMBER

ORIGINAL

1

| 337 / 387 Series Card Edge                                            | ACAD REFERENCE NO.                                                                                                                                                                                | 337 ENG MASTER |                  |               |
|-----------------------------------------------------------------------|---------------------------------------------------------------------------------------------------------------------------------------------------------------------------------------------------|----------------|------------------|---------------|
| Contact Bend Detail                                                   |                                                                                                                                                                                                   | DRAWN: J.LEE   | DATE: OCT. 06/09 |               |
|                                                                       |                                                                                                                                                                                                   | CHECKED:       | DATE:            |               |
| EDAC INC TORONTO, ONTARIO CANADA YOUR CONNECTION TO QUALITY & SERVICE | THESE DRAWINGS AND SPECIFICATIONS ARE THE PROPERTY OF EDAC INC., AND SHALL NOT BE REPRODUCED, OR COPIED OR USED AS THE BASIS FOR THE MANUFACTURE OR SALE OF APPARATUS WITHOUT WRITTEN PERMISSION. | SCALE: NTS     | SHEET            | 2 <b>OF</b> 3 |
|                                                                       |                                                                                                                                                                                                   | DRAWING NUMBER |                  | ISSUE         |
|                                                                       |                                                                                                                                                                                                   | 337 Assembly   |                  | 1             |