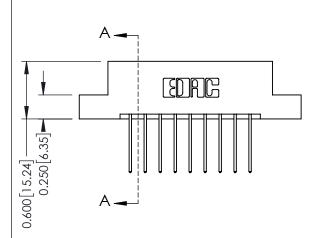

## **Mounting Option**

08-#4-40 Unified Threaded Inserts

## **Contact Detail**

540-Wire Wrap .025 Sq.(0.64 Sq.) - Tail LG=.560(14.22) .156 [3.96] Contact Spacing x .200 [5.08] Row Spacing

THIS IS A C.A.D. GENERATED DRAWING DO NOT MAKE MANUAL REVISIONS TO MASTER.