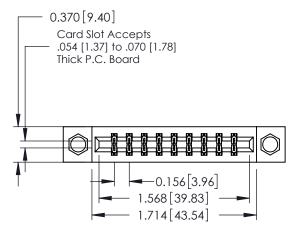

## **Mounting Option**

08-#4-40 Unified Threaded Inserts

## **Contact Detail**

540-Wire Wrap .025 Sq.(0.64 Sq.) - Tail LG=.560(14.22) .156 [3.96] Contact Spacing x .200 [5.08] Row Spacing

THIS IS A C.A.D. GENERATED DRAWING DO NOT MAKE MANUAL REVISIONS TO MASTER.

ISSUE NUMBER

ORIGINAL

1

**See Accompanying Pages for:** 

- **Contact Bend Details**
- **Mounting Options**

| 337 / 387 Series Card Edge Connector |
|--------------------------------------|
| Part Number: 387-018-540-208         |