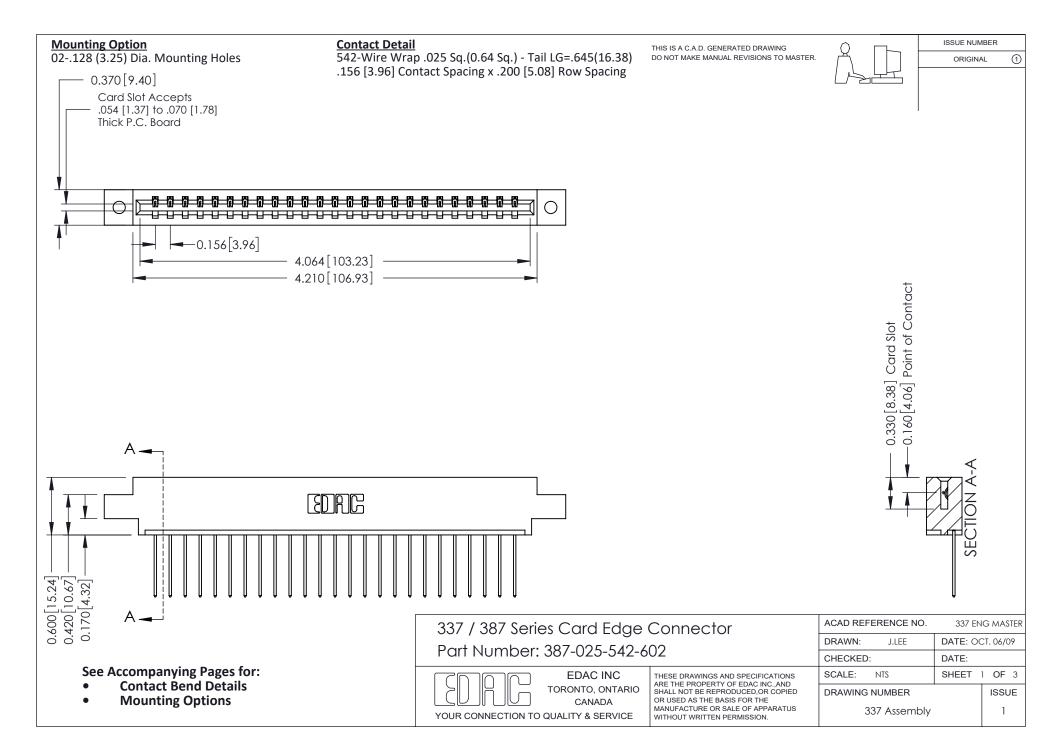

ISSUE NUMBER

ORIGINAL

1

| 337 / 387 Series Card Edge Connector<br>Contact Bend Detail           |                                                                                                                                                                                                  | ACAD REFERENCE NO. 337 E |                  | G MASTER      |
|-----------------------------------------------------------------------|--------------------------------------------------------------------------------------------------------------------------------------------------------------------------------------------------|--------------------------|------------------|---------------|
|                                                                       |                                                                                                                                                                                                  | DRAWN: J.LEE             | DATE: OCT. 06/09 |               |
|                                                                       |                                                                                                                                                                                                  | CHECKED:                 | CKED: DATE:      |               |
| EDAC INC TORONTO, ONTARIO CANADA YOUR CONNECTION TO QUALITY & SERVICE | THESE DRAWINGS AND SPECIFICATIONS ARE THE PROPERTY OF EDAC INC.,AND SHALL NOT BE REPRODUCED, OR COPIED OR USED AS THE BASIS FOR THE MANUFACTURE OR SALE OF APPARATUS WITHOUT WRITTEN PERMISSION. | SCALE: NTS               | SHEET            | 2 <b>OF</b> 3 |
|                                                                       |                                                                                                                                                                                                  | DRAWING NUMBER           |                  | ISSUE         |
|                                                                       |                                                                                                                                                                                                  | 337 Assembly             |                  | 1             |