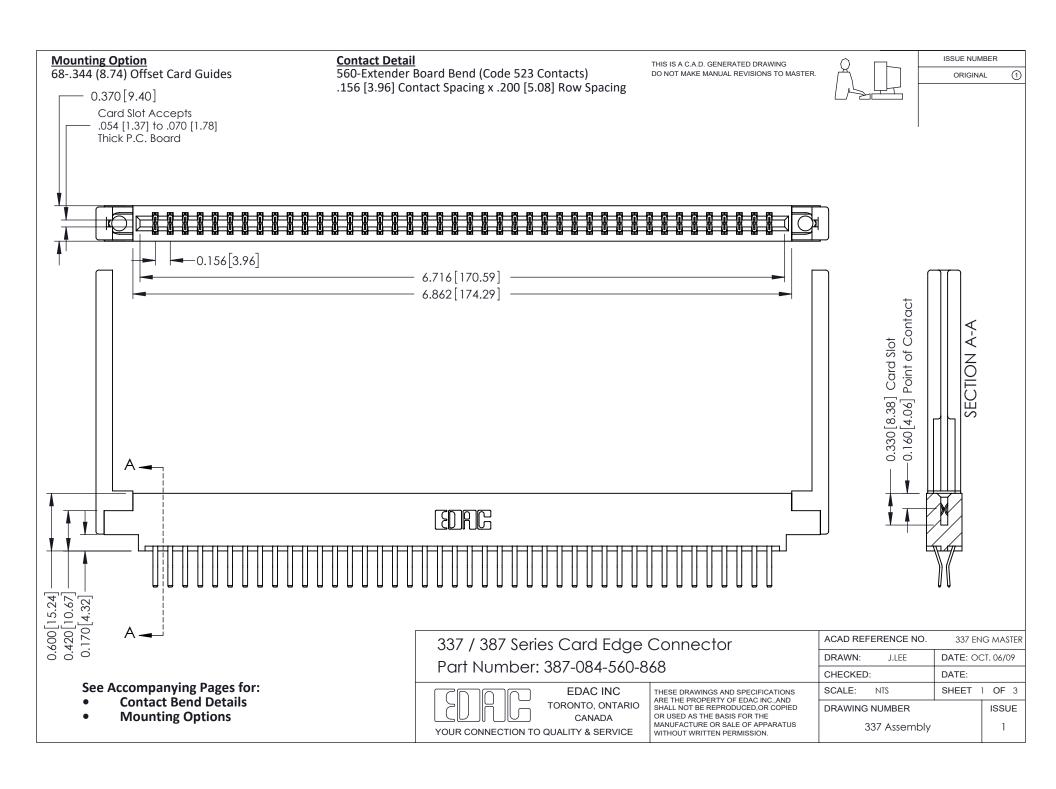

ISSUE NUMBER

ORIGINAL

1



| 337 / 387 Series Card Edge Connector<br>Contact Bend Detail           |                                                                                                                                                                                                  | ACAD REFERENCE NO. 337 E |                  | G MASTER      |
|-----------------------------------------------------------------------|--------------------------------------------------------------------------------------------------------------------------------------------------------------------------------------------------|--------------------------|------------------|---------------|
|                                                                       |