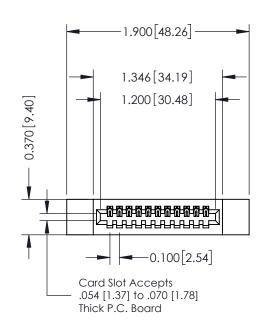

## **Contact Detail**

521-P.C. Tail .025 Sq.(0.64 Sq.) - Tail LG=.160(4.06) .100 [2.54] Contact Spacing x .200 [5.08] Row Spacing THIS IS A C.A.D. GENERATED DRAWING

ISSUE NUMBER

ORIGINAL

| 342 / 392 Card Edge Connector<br>Part Number: 392-011-521-112 |                                                                                                                                                                                                 | ACAD REFERENCE NO. 342 ENG MASTER |             |         |           |  |
|---------------------------------------------------------------|-------------------------------------------------------------------------------------------------------------------------------------------------------------------------------------------------|-----------------------------------|-------------|---------|-----------|--|
|                                                               |                                                                                                                                                                                                 | DRAWN:                            | J.LEE       | DATE: O | CT. 06/09 |  |
|                                                               |                                                                                                                                                                                                 | CHECKED:                          |             | DATE:   |           |  |
| EDAC INC TORONTO, ONTARIO                                     | THESE DRAWINGS AND SPECIFICATIONS ARE THE PROPERTY OF EDAC INC.,AND SHALL NOT BE REPRODUCED,OR COPIED OR USED AS THE BASIS FOR THE MANUFACTURE OR SALE OF APPARATUS WITHOUT WRITTEN PERMISSION. | SCALE:                            | NTS         | SHEET   | 1 OF 3    |  |
|                                                               |                                                                                                                                                                                                 | DRAWING                           | NUMBER      |         | ISSUE     |  |
| YOUR CONNECTION TO QUALITY & SERVICE                          |                                                                                                                                                                                                 | 3                                 | 42 Assembly |         | 1         |  |