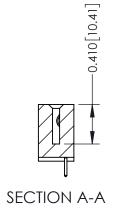

## **Contact Detail**

521-P.C. Tail .025 Sq.(0.64 Sq.) - Tail LG=.160(4.06) .100 [2.54] Contact Spacing x .200 [5.08] Row Spacing THIS IS A C.A.D. GENERATED DRAWING

ISSUE NUMBER

ORIGINAL

| 342 / 392 Card Edge Connector<br>Part Number: 392-011-521-112 |                                                                                                                                                                                                 | ACAD REFERENCE NO. 342 ENG MASTER |             |         |           |  |
|---------------------------------------------------------------|-------------------------------------------------------------------------------------------------------------------------------------------------------------------------------------------------|-----------------------------------|-------------|---------|-----------|--|
|                                                               |                                                                                                                                                                                                 | DRAWN:                            | J.LEE       | DATE: O | CT. 06/09 |  |
|                                                               |                                                                                                                                                                                                 | CHECKED:                          |             | DATE:   |           |  |
| EDAC INC TORONTO, ONTARIO                                     | THESE DRAWINGS AND SPECIFICATIONS ARE THE PROPERTY OF EDAC INC.,AND SHALL NOT BE REPRODUCED,OR COPIED OR USED AS THE BASIS FOR THE MANUFACTURE OR SALE OF APPARATUS WITHOUT WRITTEN PERMISSION. | SCALE:                            | NTS         | SHEET   | 1 OF 3    |  |
|                                                               |                                                                                                                                                                                                 | DRAWING                           | NUMBER      |         | ISSUE     |  |
| YOUR CONNECTION TO QUALITY & SERVICE                          |                                                                                                                                                                                                 | 3                                 | 42 Assembly |         | 1         |  |