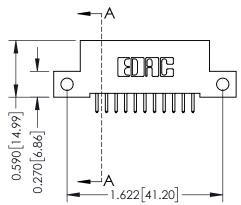

## **Contact Detail**

521-P.C. Tail .025 Sq.(0.64 Sq.) - Tail LG=.160(4.06) .100 [2.54] Contact Spacing x .200 [5.08] Row Spacing THIS IS A C.A.D. GENERATED DRAWING

ISSUE NUMBER

ORIGINAL

| 342 / 392 Card Edge Connector<br>Part Number: 392-011-521-112 |                                                                                                                                                                                                 | ACAD REFERENCE NO. 342 ENG MASTER |             |         |           |  |
|---------------------------------------------------------------|-------------------------------------------------------------------------------------------------------------------------------------------------------------------------------------------------|-----------------------------------|-------------|---------|-----------|--|
|                                                               |                                                                                                                                                                                                 | DRAWN:                            | J.LEE       | DATE: O | CT. 06/09 |  |
|                                                               |                                                                                                                                                                                                 | CHECKED:                          |             | DATE:   |           |  |
| EDAC INC TORONTO, ONTARIO                                     | THESE DRAWINGS AND SPECIFICATIONS ARE THE PROPERTY OF EDAC INC.,AND SHALL NOT BE REPRODUCED,OR COPIED OR USED AS THE BASIS FOR THE MANUFACTURE OR SALE OF APPARATUS WITHOUT WRITTEN PERMISSION. | SCALE:                            | NTS         | SHEET   | 1 OF 3    |  |
|                                                               |                                                                                                                                                                                                 | DRAWING                           | NUMBER      |         | ISSUE     |  |
| YOUR CONNECTION TO QUALITY & SERVICE                          |                                                                                                                                                                                                 | 3                                 | 42 Assembly |         | 1         |  |