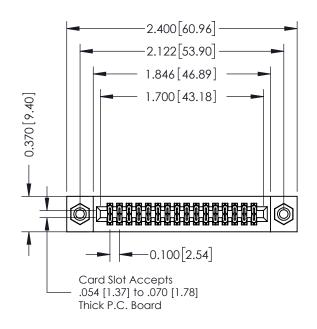

## 342 / 392 Card Edge Connector Part Number: 392-032-560-208

YOUR CONNECTION TO QUALITY & SERVICE

|   | ACAD REFERENCE NO. 342 ENG MASTER |                  |  |  |
|---|-----------------------------------|------------------|--|--|
|   | DRAWN: J.LEE                      | DATE: OCT. 06/09 |  |  |
|   | CHECKED:                          | DATE:            |  |  |
|   | SCALE: NTS                        | SHEET 1 OF 3     |  |  |
| 0 | DRAWING NUMBER                    | ISSUE            |  |  |

**SECTION A-A** 

342 Assembly