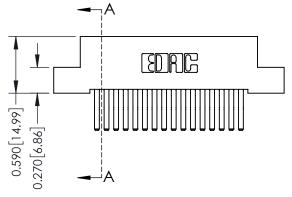

## **Mounting Option**

08-#4-40 Unified Threaded Inserts

## **Contact Detail**

560-Extender Board Bend (Code 523 Contacts) .100 [2.54] Contact Spacing x .200 [5.08] Row Spacing

0.410[10.41]





## 342 / 392 Card Edge Connector Part Number: 392-032-560-208

YOUR CONNECTION TO QUALITY & SERVICE

|   | ACAD REFERENCE NO. 342 ENG MASTER |                  |  |  |
|---|-----------------------------------|------------------|--|--|
|   | DRAWN: J.LEE                      | DATE: OCT. 06/09 |  |  |
|   | CHECKED:                          | DATE:            |  |  |
|   | SCALE: NTS                        | SHEET 1 OF 3     |  |  |
| 0 | DRAWING NUMBER                    | ISSUE            |  |  |

**SECTION A-A** 

342 Assembly

## **See Accompanying Pages for:**

- **Contact Bend Details**
- **Mounting Options**

THIS IS A C.A.D. GENERATED DRAWING DO NOT MAKE MANUAL REVISIONS TO MASTER. ISSUE NUMBER

ORIGINAL

1



| 342 / 392 Series Card Edge           | ACAD REFERENCE NO. 342 ENG MAS