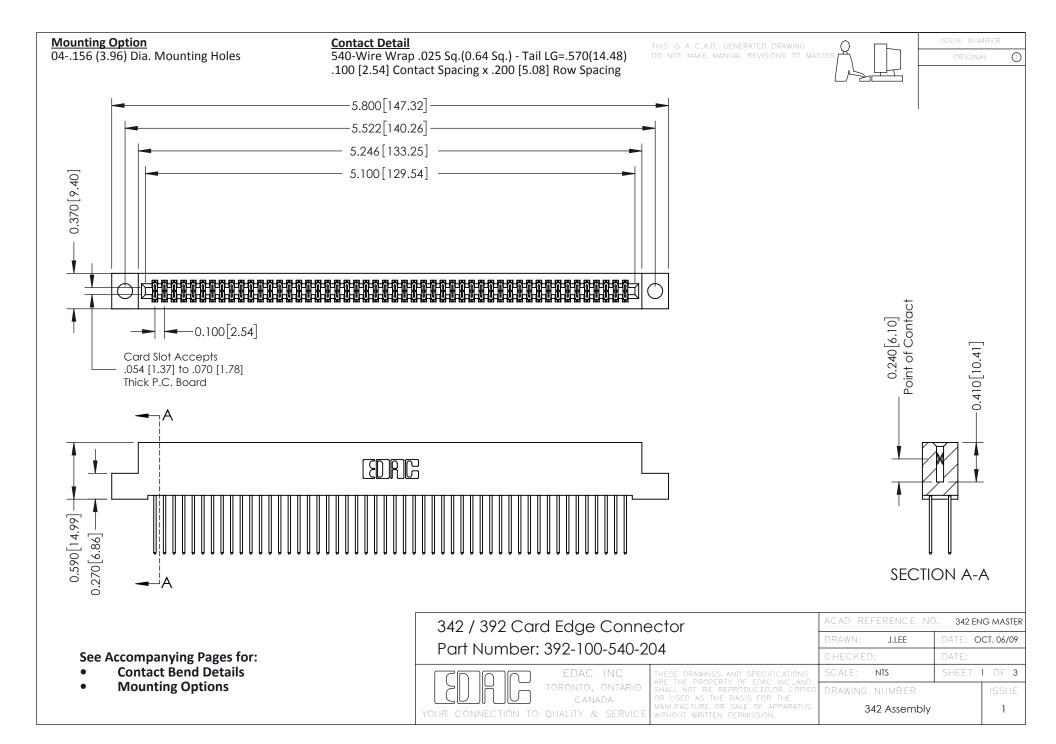

THIS IS A C.A.D. GENERATED DRAWING DO NOT MAKE MANUAL REVISIONS TO MASTER. ISSUE NUMBER

ORIGINAL

1



| 342 / 392 Series Card Edge Connector<br>Contact Bend Detail |                                                                                                                                                                                                  | ACAD REFERENCE NO. 342 ENG MASTER |             |                  |        |
|-------------------------------------------------------------|--------------------------------------------------------------------------------------------------------------------------------------------------------------------------------------------------|-----------------------------------|-------------|------------------|--------|
|