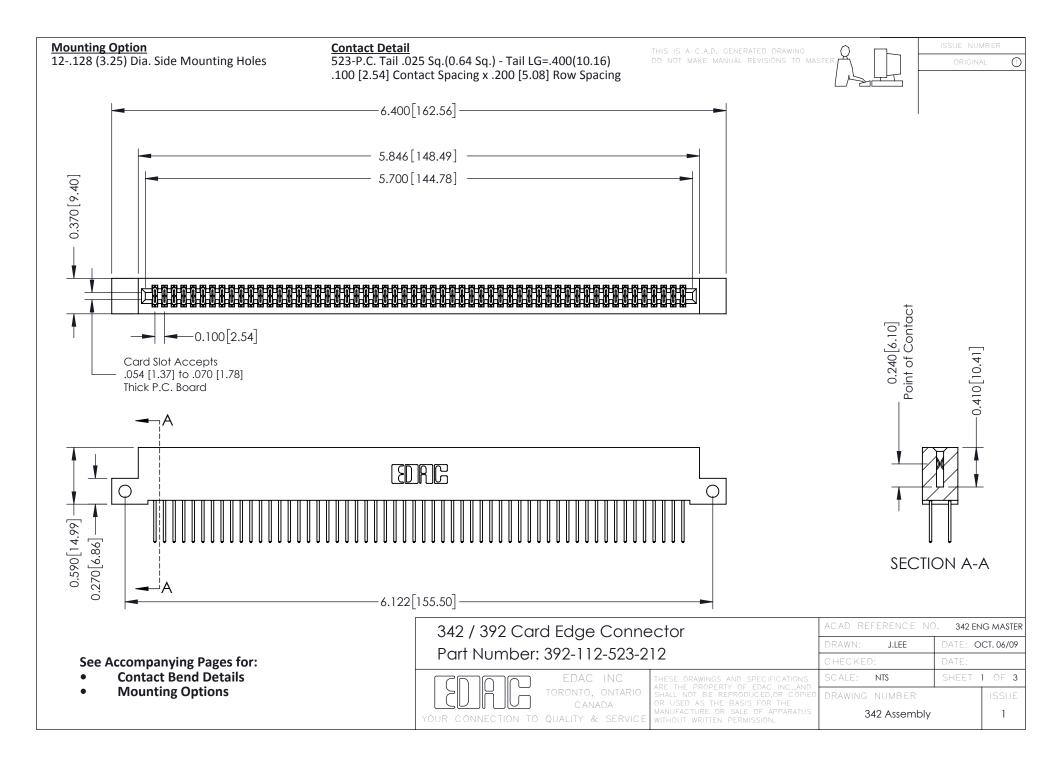

THIS IS A C.A.D. GENERATED DRAWING DO NOT MAKE MANUAL REVISIONS TO MASTER. ISSUE NUMBER

ORIGINAL

1



| 342 / 392 Series Card Edge Connector<br>Contact Bend Detail |                                                                                                                                                                                                  | ACAD REFERENCE NO. 342 ENG MASTER |             |                  |        |
|-------------------------------------------------------------|--------------------------------------------------------------------------------------------------------------------------------------------------------------------------------------------------|-----------------------------------|-------------|------------------|--------|
|