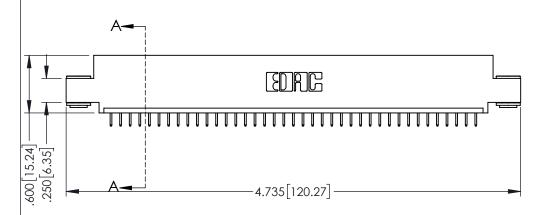

<u>Contact Dimensions:</u>
525-P.C. Tail .018 Sq.(0.46 Sq.) - Tail LG=.150(3.81)
.100 (2.54) Contact Spacing x .200 (5.08) Row Spacing

1

INSULATOR MATERIAL: THERMOPLASTIC PBT BLACK, UL 94V-0

CONTACT MATERIAL; COPPER TIN ALLOY CONTACT PLATING: GOLD ON THE MATING AREA, TIN PLATING ON THE CONTACT TAILS, NICKEL UNDERPLATE

| 345/395 SERIES CARD EDGE CONNECTOR |
|------------------------------------|
| PART NUMBER: 395-039-525-403       |

YOUR CONNECTION TO QUALITY & SERVICE

|                                  | CHILCK |
|----------------------------------|--------|
| CIFICATIONS<br>AC INC.,AND       | SCALE: |
| D,OR COPIED OR THE APPARATUS ON. | DRAWIN |