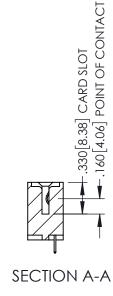

<u>Contact Dimensions:</u>
525-P.C. Tail .018 Sq.(0.46 Sq.) - Tail LG=.150(3.81)
.100 (2.54) Contact Spacing x .200 (5.08) Row Spacing

1

INSULATOR MATERIAL: THERMOPLASTIC PBT BLACK, UL 94V-0

CONTACT MATERIAL; COPPER TIN ALLOY CONTACT PLATING: GOLD ON THE MATING AREA, TIN PLATING ON THE CONTACT TAILS, NICKEL UNDERPLATE

| 345/395 SERIES CARD EDGE CONNECTOR |
|------------------------------------|
| PART NUMBER: 395-039-525-403       |

YOUR CONNECTION TO QUALITY & SERVICE

|                                  | CHILCK |
|----------------------------------|--------|
| CIFICATIONS<br>AC INC.,AND       | SCALE: |
| D,OR COPIED OR THE APPARATUS ON. | DRAWIN |