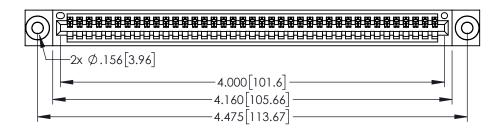

<u>Contact Dimensions:</u>
525-P.C. Tail .018 Sq.(0.46 Sq.) - Tail LG=.150(3.81)
.100 (2.54) Contact Spacing x .200 (5.08) Row Spacing

1

INSULATOR MATERIAL: THERMOPLASTIC PBT BLACK, UL 94V-0

CONTACT MATERIAL; COPPER TIN ALLOY CONTACT PLATING: GOLD ON THE MATING AREA, TIN PLATING ON THE CONTACT TAILS, NICKEL UNDERPLATE

| 345/395 SERIES CARD EDGE CONNECTOR |
|------------------------------------|
| PART NUMBER: 395-039-525-403       |

YOUR CONNECTION TO QUALITY & SERVICE

|                                  | CHILCK |
|----------------------------------|--------|
| CIFICATIONS<br>AC INC.,AND       | SCALE: |
| D,OR COPIED OR THE APPARATUS ON. | DRAWIN |