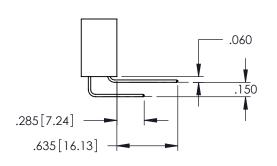

<u>Contact Dimensions:</u>
525-P.C. Tail .018 Sq.(0.46 Sq.) - Tail LG=.150(3.81)
.100 (2.54) Contact Spacing x .200 (5.08) Row Spacing

1

.160[4.06] POINT OF CONTACT CARD SLOT .330[8.38] **SECTION A-A** 

INSULATOR MATERIAL: THERMOPLASTIC PBT BLACK, UL 94V-0

CONTACT MATERIAL; COPPER TIN ALLOY CONTACT PLATING: GOLD ON THE MATING AREA, TIN PLATING ON THE CONTACT TAILS, NICKEL UNDERPLATE

345/395 SERIES CARD EDGE CONNECTOR PART NUMBER: 395-041-525-688