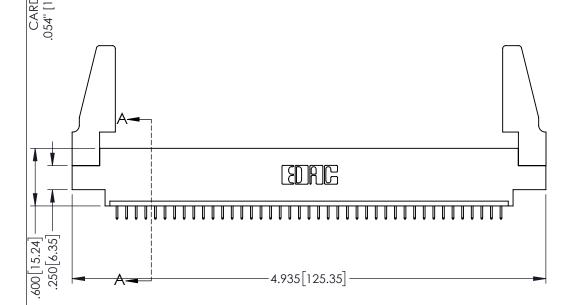

INSULATOR MATERIAL: THERMOPLASTIC PBT BLACK, UL 94V-0

CONTACT MATERIAL; COPPER TIN ALLOY CONTACT PLATING: GOLD ON THE MATING AREA, TIN PLATING ON THE CONTACT TAILS, NICKEL UNDERPLATE

345/395 SERIES CARD EDGE CONNECTOR PART NUMBER: 395-041-525-688

345-ENG-MASTER

.107 [2.72] .082 [2.08] .157 [4] .232 [5.89] .125(3.18) to .210(5.33) .125(3.18) to .210(5.33) Outside Tails Outside Tails .045(1.14) to .060(1.52) .045(1.14) to .060(1.52) Between Tails Between Tails **Contact Code 555 Contact Code 556** 