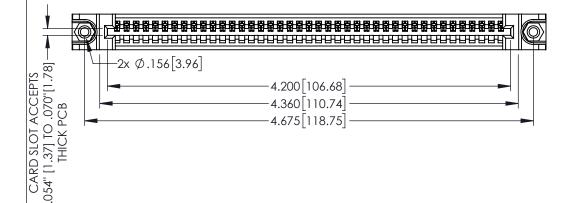

<u>Contact Dimensions:</u>
525-P.C. Tail .018 Sq.(0.46 Sq.) - Tail LG=.150(3.81)
.100 (2.54) Contact Spacing x .200 (5.08) Row Spacing

1

.160[4.06] POINT OF CONTACT CARD SLOT .330[8.38] **SECTION A-A** 

INSULATOR MATERIAL: THERMOPLASTIC PBT BLACK, UL 94V-0

CONTACT MATERIAL; COPPER TIN ALLOY CONTACT PLATING: GOLD ON THE MATING AREA, TIN PLATING ON THE CONTACT TAILS, NICKEL UNDERPLATE

345/395 SERIES CARD EDGE CONNECTOR PART NUMBER: 395-041-525-688