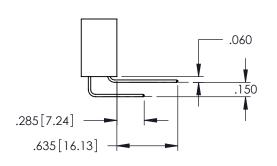

.107 [2.72] .082 [2.08] .157 [4] .232 [5.89] .125(3.18) to .210(5.33) .125(3.18) to .210(5.33) Outside Tails Outside Tails .045(1.14) to .060(1.52) .045(1.14) to .060(1.52) Between Tails Between Tails **Contact Code 555 Contact Code 556** 

**Contact Code 558** 

## **Contact Code 559**

Contact Code 560

INSULATOR MATERIAL: THERMOPLASTIC POLYESTER, UL 94V-0

DAP MATERIAL AVAILABLE UPON REQUEST

CONTACT MATERIAL; COPPER ALLOY

CONTACT PLATING: GOLD ON THE MATING AREA, TIN PLATING ON THE CONTACT TAILS, NICKEL UNDERPLATE

## 345/395 SERIES CARD EDGE CONNECTOR CONTACT CODE 555,556,558,559,560 DIMENSIONS

YOUR CONNECTION TO QUALITY & SERVICE

|      | ACAD REFERENCE NO   | . 345-ENG-MASTER |
|------|---------------------|------------------|
| 5    | DRAWN: R.STA.MONICA | DATE:MAY.16/2017 |
|      | CHECKED:            | DATE:            |
| D ED | SCALE: 1:1          | SHEET 2 OF 2     |
|      | DRAWING NUMBER      | ISSUE            |