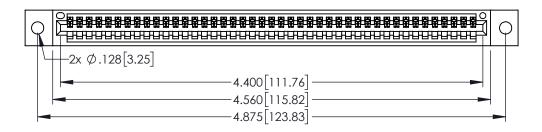

<u>Contact Dimensions:</u>
525-P.C. Tail .018 Sq.(0.46 Sq.) - Tail LG=.150(3.81)
.100 (2.54) Contact Spacing x .200 (5.08) Row Spacing

1

..330[8.38] CARD SLOT .160[4.06] POINT OF CONTACT **SECTION A-A** 

- INSULATOR MATERIAL: THERMOPLASTIC PBT BLACK, UL 94V-0
- CONTACT MATERIAL; COPPER TIN ALLOY CONTACT PLATING: GOLD ON THE MATING AREA, TIN PLATING ON THE CONTACT TAILS, NICKEL UNDERPLATE

| 345/395 SERIES CARD EDGE CONNECTOR |
|------------------------------------|
| PART NUMBER: 395-043-525-602       |

| ACAD REFERENCE NO. 345-ENG-MASTER |                       |   |  |
|-----------------------------------|-----------------------|---|--|
| DRAWN: R.STA.MONICA               | NICA DATE:MAY.16/2017 |   |  |
| CHECKED:                          | DATE:                 |   |  |
| SCALE: 1:1                        | SHEET 1 OF            | 2 |  |
| DRAWING NUMBER                    | ISSU                  | Ε |  |
| 345-ENG-MASTER                    | 1                     |   |  |