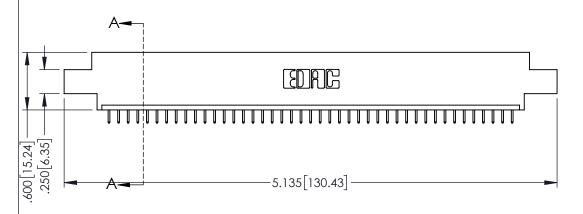

<u>Contact Dimensions:</u>
525-P.C. Tail .018 Sq.(0.46 Sq.) - Tail LG=.150(3.81)
.100 (2.54) Contact Spacing x .200 (5.08) Row Spacing

1

..330[8.38] CARD SLOT .160[4.06] POINT OF CONTACT **SECTION A-A** 

- INSULATOR MATERIAL: THERMOPLASTIC PBT BLACK, UL 94V-0
- CONTACT MATERIAL; COPPER TIN ALLOY CONTACT PLATING: GOLD ON THE MATING AREA, TIN PLATING ON THE CONTACT TAILS, NICKEL UNDERPLATE

| 345/395 SERIES CARD EDGE CONNECTOR |
|------------------------------------|
| PART NUMBER: 395-043-525-602       |

| ACAD REFERENCE NO. 345-ENG-MASTER |                       |   |  |
|-----------------------------------|-----------------------|---|--|
| DRAWN: R.STA.MONICA               | NICA DATE:MAY.16/2017 |   |  |
| CHECKED:                          | DATE:                 |   |  |
| SCALE: 1:1                        | SHEET 1 OF            | 2 |  |
| DRAWING NUMBER                    | ISSU                  | Ε |  |
| 345-ENG-MASTER                    | 1                     |   |  |