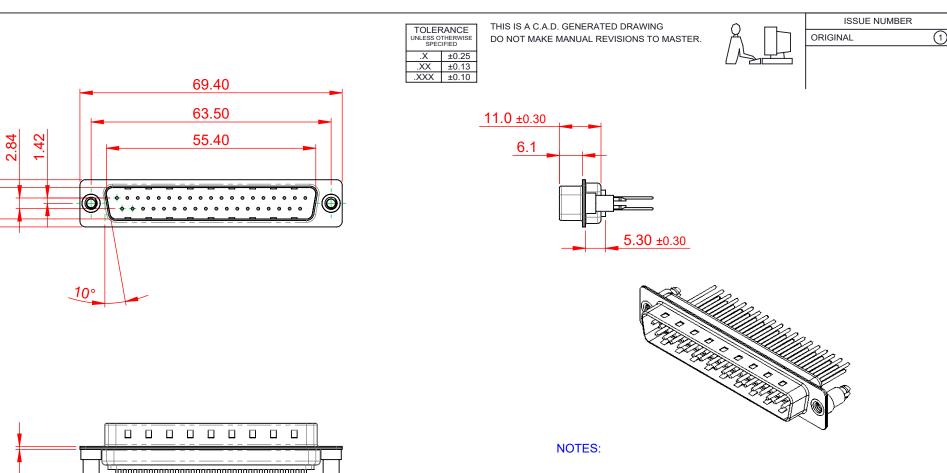

MATERIAL: HOUSING: WHITE THERMOPLASTIC POLYESTER, UL94V-0 SHELL: STEEL, NICKEL PLATED CONTACT: COPPER ALLOY, 30µ GOLD PLATED

OPERATING TEMPERATURE: -55°C ~ 125°C

|  |                                                                                | SW REFERENCE NO.: 627 ASSEMBLY                                                                                                                                                                                 |                                 |                    |            |   |
|--|--------------------------------------------------------------------------------|----------------------------------------------------------------------------------------------------------------------------------------------------------------------------------------------------------------|---------------------------------|--------------------|------------|---|
|  | 627 SERIES D-SUB (                                                             | DRAWN: C.B                                                                                                                                                                                                     |                                 | DATE: AUG. 01/2018 |            |   |
|  |                                                                                |                                                                                                                                                                                                                | CHECKED:                        |                    | DATE:      |   |
|  | EDAG INC<br>TORONTO, ONTARIO<br>CANADA<br>YOUR CONNECTION TO QUALITY & SERVICE | THESE DRAWINGS AND SPECIFICATIONS<br>ARE THE PROPERTY OF EDAC INC.,AND<br>SHALL NOT BE REPRODUCED,OR COPIED<br>OR USED AS THE BASIS FOR THE<br>MANUFACTURE OR SALE OF APPARATUS<br>WITHOUT WRITTEN PERMISSION. | SCALE: 1:1                      |                    | SHEET 1 OF | 1 |
|  |                                                                                |                                                                                                                                                                                                                | DRAWING NUMBER: 627-M37-623-WN5 |                    | ISSUE      |   |
|  |                                                                                |                                                                                                                                                                                                                | PART NUMBER:                    | 627-M37-           | 623-WN5    | 1 |