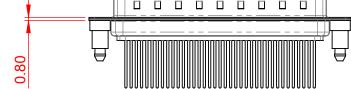

MATERIAL: HOUSING: WHITE THERMOPLASTIC POLYESTER, UL94V-0 SHELL: STEEL, NICKEL PLATED CONTACT: COPPER ALLOY, 30µ GOLD PLATED

OPERATING TEMPERATURE: -55°C ~ 125°C

|  |                                                                                | SW REFERENCE NO.: 627 ASSEMBLY                                                                                                                                                                                 |                                 |                    |            |   |
|--|--------------------------------------------------------------------------------|----------------------------------------------------------------------------------------------------------------------------------------------------------------------------------------------------------------|---------------------------------|--------------------|------------|---|
|  | 627 SERIES D-SUB (                                                             | DRAWN: C.B                                                                                                                                                                                                     |                                 | DATE: AUG. 01/2018 |            |   |
|  |                                                                                |                                                                                                                                                                                                                | CHECKED:                        |                    | DATE:      |   |
|  | EDAG INC<br>TORONTO, ONTARIO<br>CANADA<br>YOUR CONNECTION TO QUALITY & SERVICE | THESE DRAWINGS AND SPECIFICATIONS<br>ARE THE PROPERTY OF EDAC INC.,AND<br>SHALL NOT BE REPRODUCED,OR COPIED<br>OR USED AS THE BASIS FOR THE<br>MANUFACTURE OR SALE OF APPARATUS<br>WITHOUT WRITTEN PERMISSION. | SCALE: 1:1                      |                    | SHEET 1 OF | 1 |
|  |                                                                                |                                                                                                                                                                                                                | DRAWING NUMBER: 627-M37-623-WN5 |                    | ISSUE      |   |
|  |                                                                                |                                                                                                                                                                                                                | PART NUMBER:                    | 627-M37-           | 623-WN5    | 1 |