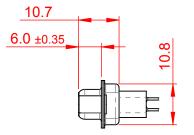

TOLERANCE UNLESS OTHERWISE SPECIFIED .X | ±0.25

.XX ±0.13 .XXX ±0.10

## NOTES:

MATERIAL:

HOUSING: THERMOPLASTIC POLYESTER, UL94V-0 SHELL: STEEL, Sn or Ni PLATED CONTACT: COPPER ALLOY SEE ORDERING GUIDE FOR PLATING

OPERATING TEMPERATURE: -55°C ~ 85°C

CURRENT RATING: 3A PER CONTACT CONTACT RESISTANCE: 25mΩ MAX. INSULATOR RESISTANCE: 5000MΩ min. DIELECTRIC WITHSTANDING VOLTAGE: 1000V AC rms