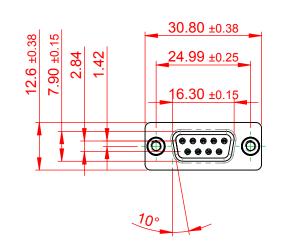

TOLERANCE UNLESS OTHERWISE SPECIFIED .X | ±0.25

.XX ±0.13 .XXX ±0.10

## NOTES:

MATERIAL:

HOUSING: THERMOPLASTIC POLYESTER, UL94V-0 SHELL: STEEL, Sn or Ni PLATED CONTACT: COPPER ALLOY SEE ORDERING GUIDE FOR PLATING

OPERATING TEMPERATURE: -55°C ~ 85°C

CURRENT RATING: 3A PER CONTACT CONTACT RESISTANCE: 25mΩ MAX. INSULATOR RESISTANCE: 5000MΩ min. DIELECTRIC WITHSTANDING VOLTAGE: 1000V AC rms