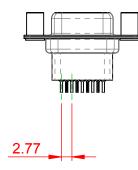

TOLERANCE UNLESS OTHERWISE SPECIFIED .X | ±0.25

.XX ±0.13 .XXX ±0.10

|  | 628 SERIES D-SUB CONNECTOR                                                     |                                                                                                                                                                                                                | SW REFERENCE NO.: 628 ASSEMBLY  |                  |       |
|--|--------------------------------------------------------------------------------|----------------------------------------------------------------------------------------------------------------------------------------------------------------------------------------------------------------|---------------------------------|------------------|-------|
|  |                                                                                |                                                                                                                                                                                                                | DRAWN: C.B                      | DATE: AUG. 01/20 | )18   |
|  |                                                                                |                                                                                                                                                                                                                | CHECKED:                        | DATE:            |       |
|  | EDAC INC<br>TORONTO, ONTARIO<br>CANADA<br>YOUR CONNECTION TO QUALITY & SERVICE | THESE DRAWINGS AND SPECIFICATIONS<br>ARE THE PROPERTY OF EDAC INC.,AND<br>SHALL NOT BE REPRODUCED,OR COPIED<br>OR USED AS THE BASIS FOR THE<br>MANUFACTURE OR SALE OF APPARATUS<br>WITHOUT WRITTEN PERMISSION. | SCALE: 1:1                      | SHEET 1 OF       | 1     |
|  |                                                                                |                                                                                                                                                                                                                | DRAWING NUMBER: 628-009-221-558 |                  | ISSUE |
|  |                                                                                |                                                                                                                                                                                                                | PART NUMBER: 628-009-           | 221-558          | 1     |