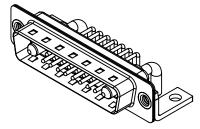

## NOTES:

MATERIAL: HOUSING: SHELL: CONTACT:

THERMOPLASTIC POLYESTER, UL94V-0 STEEL, TIN PLATED COPPER ALLOY, GOLD FLASH PLATED

| POWER/CO-AX CONTACT RATING:    | 20A (CURRENT) |
|--------------------------------|---------------|
| (IF PRESENT)                   |               |
| SIGNAL CONTACT CURRENT RATING: | 5A PER CONTAC |
| SIGNAL CONTACT RESISTANCE:     | 10mΩ MAX.     |
|                                |               |

**INSULATOR RESISTANCE:** DIELECTRIC WITHSTANDING VOLTAGE:

**OPERATING TEMPERATURE:** 

-55°C ~ 125°C

СТ

5000MΩ min.

1000V AC rms

|                   |                                  |  |                                                                                                                                       |                                 | SW REFERENCE NO.: 629 COMBO ASSEMBLY |                    |       |    |  |
|-------------------|----------------------------------|--|---------------------------------------------------------------------------------------------------------------------------------------|---------------------------------|--------------------------------------|--------------------|-------|----|--|
|                   | COMBINATION D-SUB                |  |                                                                                                                                       | DRAWN: C.B                      |                                      | DATE: JAN. 01/2019 |       | 19 |  |
|                   |                                  |  |                                                                                                                                       | CHECKED:                        |                                      | DATE:              |       |    |  |
| 1                 | EDAC INC                         |  | THESE DRAWINGS AND SPECIFICATIONS<br>ARE THE PROPERTY OF EDAC INCAND                                                                  | SCALE: (IN C./                  | A.D. 1:1)                            | SHEET              | 1 OF  | 2  |  |
| YOUR CONNECTION T | TORONTO, ON<br>CANADA            |  | SHALL NOT BE REPRODUCED, OR COPIED<br>OR USED AS THE BASIS FOR THE<br>MANUFACTURE OR SALE OF APPARATUS<br>WITHOUT WRITTEN PERMISSION. | DRAWING NUMBER: 629-17W2240-2T4 |                                      |                    | ISSUE |    |  |
|                   | YOUR CONNECTION TO QUALITY & SER |  |                                                                                                                                       | PART NUMBER:                    | 629-17W2                             | 240-2T4            |       | 1  |  |