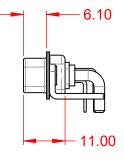

**INSULATOR RESISTANCE:** DIELECTRIC WITHSTANDING VOLTAGE:

**OPERATING TEMPERATURE:** 

-55°C ~ 125°C

СТ

5000MΩ min.

1000V AC rms

|                   |                                  |  |                                                                                                                                       |                                 | SW REFERENCE NO.: 629 COMBO ASSEMBLY |                    |       |    |  |
|-------------------|----------------------------------|--|---------------------------------------------------------------------------------------------------------------------------------------|---------------------------------|--------------------------------------|--------------------|-------|----|--|
|                   | COMBINATION D-SUB                |  |                                                                                                                                       | DRAWN: C.B                      |                                      | DATE: JAN. 01/2019 |       | 19 |  |
|                   |                                  |  |                                                                                                                                       | CHECKED:                        |                                      | DATE:              |       |    |  |
| 1                 | EDAC INC                         |  | THESE DRAWINGS AND SPECIFICATIONS<br>ARE THE PROPERTY OF EDAC INCAND                                                                  | SCALE: (IN C./                  | A.D. 1:1)                            | SHEET              | 1 OF  | 2  |  |
| YOUR CONNECTION T | TORONTO, ON<br>CANADA            |  | SHALL NOT BE REPRODUCED, OR COPIED<br>OR USED AS THE BASIS FOR THE<br>MANUFACTURE OR SALE OF APPARATUS<br>WITHOUT WRITTEN PERMISSION. | DRAWING NUMBER: 629-17W2240-2T4 |                                      |                    | ISSUE |    |  |
|                   | YOUR CONNECTION TO QUALITY & SER |  |                                                                                                                                       | PART NUMBER:                    | 629-17W2                             | 240-2T4            |       | 1  |  |