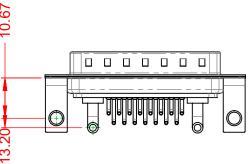

**INSULATOR RESISTANCE:** DIELECTRIC WITHSTANDING VOLTAGE:

**OPERATING TEMPERATURE:** 

-55°C ~ 125°C

СТ

5000MΩ min.

1000V AC rms

|                   |                                  |  |                                                                                                                                       |                                 | SW REFERENCE NO.: 629 COMBO ASSEMBLY |                    |       |    |  |
|-------------------|----------------------------------|--|---------------------------------------------------------------------------------------------------------------------------------------|---------------------------------|--------------------------------------|--------------------|-------|----|--|
|                   | COMBINATION D-SUB                |  |                                                                                                                                       | DRAWN: C.B                      |                                      | DATE: JAN. 01/2019 |       | 19 |  |
|                   |                                  |  |                                                                                                                                       | CHECKED:                        |                                      | DATE:              |       |    |  |
| 1                 | EDAC INC                         |  | THESE DRAWINGS AND SPECIFICATIONS<br>ARE THE PROPERTY OF EDAC INCAND                                                                  | SCALE: (IN C./                  | A.D. 1:1)                            | SHEET              | 1 OF  | 2  |  |
| YOUR CONNECTION T | TORONTO, ON<br>CANADA            |  | SHALL NOT BE REPRODUCED, OR COPIED<br>OR USED AS THE BASIS FOR THE<br>MANUFACTURE OR SALE OF APPARATUS<br>WITHOUT WRITTEN PERMISSION. | DRAWING NUMBER: 629-17W2240-2T4 |                                      |                    | ISSUE |    |  |
|                   | YOUR CONNECTION TO QUALITY & SER |  |                                                                                                                                       | PART NUMBER:                    | 629-17W2                             | 240-2T4            |       | 1  |  |