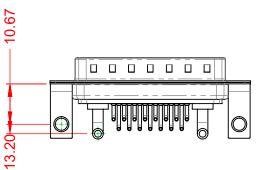

## NOTES:

MATERIAL: HOUSING: SHELL: CONTACT:

THERMOPLASTIC POLYESTER, UL94V-0 STEEL, TIN PLATED COPPER ALLOY, GOLD FLASH PLATED

| POWER/CO-AX CONTACT RATING:    | 20A (CURRENT) |
|--------------------------------|---------------|
| (IF PRESENT)                   |               |
| SIGNAL CONTACT CURRENT RATING: | 5A PER CONTAC |
| SIGNAL CONTACT RESISTANCE:     | 10mΩ MAX.     |
|                                |               |

**INSULATOR RESISTANCE:** DIELECTRIC WITHSTANDING VOLTAGE:

**OPERATING TEMPERATURE:** 

-55°C ~ 125°C

СТ

5000MΩ min.

1000V AC rms

|                   |                                  |  |                                                                                                                                       |                                 | SW REFERENCE NO.: 629 COMBO ASSEMBLY |                    |       |    |  |
|-------------------|----------------------------------|--|---------------------------------------------------------------------------------------------------------------------------------------|---------------------------------|--------------------------------------|--------------------|-------|----|--|
|                   | COMBINATION D-SUB                |  |                                                                                                                                       | DRAWN: C.B                      |                                      | DATE: JAN. 01/2019 |       | 19 |  |
|                   |                                  |  |                                                                                                                                       | CHECKED:                        |                                      | DATE:              |       |    |  |
| 1                 | EDAC INC                         |  | THESE DRAWINGS AND SPECIFICATIONS<br>ARE THE PROPERTY OF EDAC INCAND                                                                  | SCALE: (IN C./                  | A.D. 1:1)                            | SHEET              | 1 OF  | 2  |  |
| YOUR CONNECTION T | TORONTO, ON<br>CANADA            |  | SHALL NOT BE REPRODUCED, OR COPIED<br>OR USED AS THE BASIS FOR THE<br>MANUFACTURE OR SALE OF APPARATUS<br>WITHOUT WRITTEN PERMISSION. | DRAWING NUMBER: 629-17W2240-2T4 |                                      |                    | ISSUE |    |  |
|                   | YOUR CONNECTION TO QUALITY & SER |  |                                                                                                                                       | PART NUMBER:                    | 629-17W2                             | 240-2T4            |       | 1  |  |