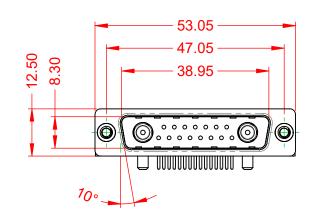

**INSULATOR RESISTANCE:** DIELECTRIC WITHSTANDING VOLTAGE:

**OPERATING TEMPERATURE:** 

-55°C ~ 125°C

СТ

5000MΩ min.

1000V AC rms

|                   |                                  |  |                                                                                                                                       |                                 | SW REFERENCE NO.: 629 COMBO ASSEMBLY |                    |       |    |  |
|-------------------|----------------------------------|--|---------------------------------------------------------------------------------------------------------------------------------------|---------------------------------|--------------------------------------|--------------------|-------|----|--|
|                   | COMBINATION D-SUB                |  |                                                                                                                                       | DRAWN: C.B                      |                                      | DATE: JAN. 01/2019 |       | 19 |  |
|                   |                                  |  |                                                                                                                                       | CHECKED:                        |                                      | DATE:              |       |    |  |
| 1                 | EDAC INC                         |  | THESE DRAWINGS AND SPECIFICATIONS<br>ARE THE PROPERTY OF EDAC INCAND                                                                  | SCALE: (IN C./                  | A.D. 1:1)                            | SHEET              | 1 OF  | 2  |  |
| YOUR CONNECTION T | TORONTO, ON<br>CANADA            |  | SHALL NOT BE REPRODUCED, OR COPIED<br>OR USED AS THE BASIS FOR THE<br>MANUFACTURE OR SALE OF APPARATUS<br>WITHOUT WRITTEN PERMISSION. | DRAWING NUMBER: 629-17W2240-2T4 |                                      |                    | ISSUE |    |  |
|                   | YOUR CONNECTION TO QUALITY & SER |  |                                                                                                                                       | PART NUMBER:                    | 629-17W2                             | 240-2T4            |       | 1  |  |