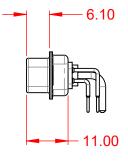

10A (CURRENT)

-55°C ~ 125°C

5000MΩ min.

1000V AC rms

|            | COMBINATION D-SUB                                                      |                                                                                                                                       | SW REFERENCE NO.: 629 COMBO ASSEMBLY |                  |       |
|------------|------------------------------------------------------------------------|---------------------------------------------------------------------------------------------------------------------------------------|--------------------------------------|------------------|-------|
|            |                                                                        |                                                                                                                                       | DRAWN: C.B                           | DATE: JAN. 01/20 | 19    |
|            |                                                                        |                                                                                                                                       | CHECKED:                             | DATE:            |       |
| EDAC INC   | THESE DRAWINGS AND SPECIFICATIONS<br>ARE THE PROPERTY OF EDAC INC.,AND | SCALE: (IN C.A.D. 1:1)                                                                                                                | SHEET 1 OF                           | 2                |       |
|            | TORONTO, ONTARIO<br>CANADA                                             | SHALL NOT BE REPRODUCED, OR COPIED<br>OR USED AS THE BASIS FOR THE<br>MANUFACTURE OR SALE OF APPARATUS<br>WITHOUT WRITTEN PERMISSION. | DRAWING NUMBER: 629-21W1640-1N1      |                  | ISSUE |
| YOUR CONNE | ECTION TO QUALITY & SERVICE                                            |                                                                                                                                       | PART NUMBER: 629-21W                 | 1640-1N1         | 1     |