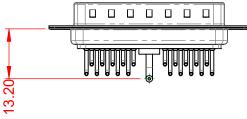

10A (CURRENT)

-55°C ~ 125°C

5000MΩ min.

1000V AC rms

|            | COMBINATION D-SUB                                                      |                                                                                                                                       | SW REFERENCE NO.: 629 COMBO ASSEMBLY |                  |       |
|------------|------------------------------------------------------------------------|---------------------------------------------------------------------------------------------------------------------------------------|--------------------------------------|------------------|-------|
|            |                                                                        |                                                                                                                                       | DRAWN: C.B                           | DATE: JAN. 01/20 | 19    |
|            |                                                                        |                                                                                                                                       | CHECKED:                             | DATE:            |       |
| EDAC INC   | THESE DRAWINGS AND SPECIFICATIONS<br>ARE THE PROPERTY OF EDAC INC.,AND | SCALE: (IN C.A.D. 1:1)                                                                                                                | SHEET 1 OF                           | 2                |       |
|            | TORONTO, ONTARIO<br>CANADA                                             | SHALL NOT BE REPRODUCED, OR COPIED<br>OR USED AS THE BASIS FOR THE<br>MANUFACTURE OR SALE OF APPARATUS<br>WITHOUT WRITTEN PERMISSION. | DRAWING NUMBER: 629-21W1640-1N1      |                  | ISSUE |
| YOUR CONNE | ECTION TO QUALITY & SERVICE                                            |                                                                                                                                       | PART NUMBER: 629-21W                 | 1640-1N1         | 1     |