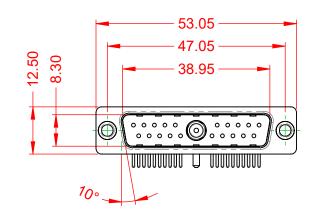

10A (CURRENT)

-55°C ~ 125°C

5000MΩ min.

1000V AC rms

|            | COMBINATION D-SUB                                                      |                                                                                                                                       | SW REFERENCE NO.: 629 COMBO ASSEMBLY |                  |       |
|------------|------------------------------------------------------------------------|---------------------------------------------------------------------------------------------------------------------------------------|--------------------------------------|------------------|-------|
|            |                                                                        |                                                                                                                                       | DRAWN: C.B                           | DATE: JAN. 01/20 | 19    |
|            |                                                                        |                                                                                                                                       | CHECKED:                             | DATE:            |       |
| EDAC INC   | THESE DRAWINGS AND SPECIFICATIONS<br>ARE THE PROPERTY OF EDAC INC.,AND | SCALE: (IN C.A.D. 1:1)                                                                                                                | SHEET 1 OF                           | 2                |       |
|            | TORONTO, ONTARIO<br>CANADA                                             | SHALL NOT BE REPRODUCED, OR COPIED<br>OR USED AS THE BASIS FOR THE<br>MANUFACTURE OR SALE OF APPARATUS<br>WITHOUT WRITTEN PERMISSION. | DRAWING NUMBER: 629-21W1640-1N1      |                  | ISSUE |
| YOUR CONNE | ECTION TO QUALITY & SERVICE                                            |                                                                                                                                       | PART NUMBER: 629-21W                 | 1640-1N1         | 1     |