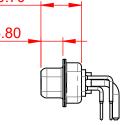

POWER/CO-AX CONTACT RATING:10A (CURRENT)(IF PRESENT)SIGNAL CONTACT CURRENT RATING:5A PER CONTACTSIGNAL CONTACT RESISTANCE:10mΩ MAX.

INSULATOR RESISTANCE: DIELECTRIC WITHSTANDING VOLTAGE:

| COMBINATION D-SUB                                                              |                                                                                                                                                                                                                | SW REFERENCE NO.: 630 COMBO ASSEMBLY |                  |       |  |
|--------------------------------------------------------------------------------|----------------------------------------------------------------------------------------------------------------------------------------------------------------------------------------------------------------|--------------------------------------|------------------|-------|--|
|                                                                                |                                                                                                                                                                                                                | DRAWN: C.B                           | DATE: JAN. 01/20 | 19    |  |
|                                                                                |                                                                                                                                                                                                                | CHECKED:                             | DATE:            |       |  |
| EDAC INC<br>TORONTO, ONTARIO<br>CANADA<br>YOUR CONNECTION TO QUALITY & SERVICE | THESE DRAWINGS AND SPECIFICATIONS<br>ARE THE PROPERTY OF EDAC INC.,AND<br>SHALL NOT BE REPRODUCED,OR COPIED<br>OR USED AS THE BASIS FOR THE<br>MANUFACTURE OR SALE OF APPARATUS<br>WITHOUT WRITTEN PERMISSION. | SCALE: (IN C.A.D. 1:1)               | SHEET 1 OF       | 2     |  |
|                                                                                |                                                                                                                                                                                                                | DRAWING NUMBER: 630-11W1640-1T1      |                  | ISSUE |  |
|                                                                                |                                                                                                                                                                                                                | PART NUMBER: 630-11W                 | 1640-1T1         | 1     |  |