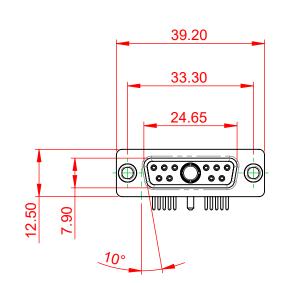

POWER/CO-AX CONTACT RATING:10A (CURRENT)(IF PRESENT)SIGNAL CONTACT CURRENT RATING:5A PER CONTACTSIGNAL CONTACT RESISTANCE:10mΩ MAX.

INSULATOR RESISTANCE: DIELECTRIC WITHSTANDING VOLTAGE:

| COMBINATION D-SUB                                                              |                                                                                                                                                                                                                | SW REFERENCE NO.: 630 COMBO ASSEMBLY |                  |       |  |
|--------------------------------------------------------------------------------|----------------------------------------------------------------------------------------------------------------------------------------------------------------------------------------------------------------|--------------------------------------|------------------|-------|--|
|                                                                                |                                                                                                                                                                                                                | DRAWN: C.B                           | DATE: JAN. 01/20 | 19    |  |
|                                                                                |                                                                                                                                                                                                                | CHECKED:                             | DATE:            |       |  |
| EDAC INC<br>TORONTO, ONTARIO<br>CANADA<br>YOUR CONNECTION TO QUALITY & SERVICE | THESE DRAWINGS AND SPECIFICATIONS<br>ARE THE PROPERTY OF EDAC INC.,AND<br>SHALL NOT BE REPRODUCED,OR COPIED<br>OR USED AS THE BASIS FOR THE<br>MANUFACTURE OR SALE OF APPARATUS<br>WITHOUT WRITTEN PERMISSION. | SCALE: (IN C.A.D. 1:1)               | SHEET 1 OF       | 2     |  |
|                                                                                |                                                                                                                                                                                                                | DRAWING NUMBER: 630-11W1640-1T1      |                  | ISSUE |  |
|                                                                                |                                                                                                                                                                                                                | PART NUMBER: 630-11W                 | 1640-1T1         | 1     |  |