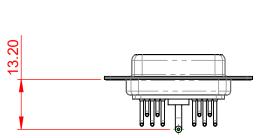

POWER/CO-AX CONTACT RATING:10A (CURRENT)(IF PRESENT)SIGNAL CONTACT CURRENT RATING:5A PER CONTACTSIGNAL CONTACT RESISTANCE:10mΩ MAX.

INSULATOR RESISTANCE: DIELECTRIC WITHSTANDING VOLTAGE:

| COMBINATION D-SUB                                                              |                                                                                                                                                                                                                | SW REFERENCE NO.: 630 COMBO ASSEMBLY |                  |       |  |
|--------------------------------------------------------------------------------|----------------------------------------------------------------------------------------------------------------------------------------------------------------------------------------------------------------|--------------------------------------|------------------|-------|--|
|                                                                                |                                                                                                                                                                                                                | DRAWN: C.B                           | DATE: JAN. 01/20 | 19    |  |
|                                                                                |                                                                                                                                                                                                                | CHECKED:                             | DATE:            |       |  |
| EDAC INC<br>TORONTO, ONTARIO<br>CANADA<br>YOUR CONNECTION TO QUALITY & SERVICE | THESE DRAWINGS AND SPECIFICATIONS<br>ARE THE PROPERTY OF EDAC INC.,AND<br>SHALL NOT BE REPRODUCED,OR COPIED<br>OR USED AS THE BASIS FOR THE<br>MANUFACTURE OR SALE OF APPARATUS<br>WITHOUT WRITTEN PERMISSION. | SCALE: (IN C.A.D. 1:1)               | SHEET 1 OF       | 2     |  |
|                                                                                |                                                                                                                                                                                                                | DRAWING NUMBER: 630-11W1640-1T1      |                  | ISSUE |  |
|                                                                                |                                                                                                                                                                                                                | PART NUMBER: 630-11W                 | 1640-1T1         | 1     |  |