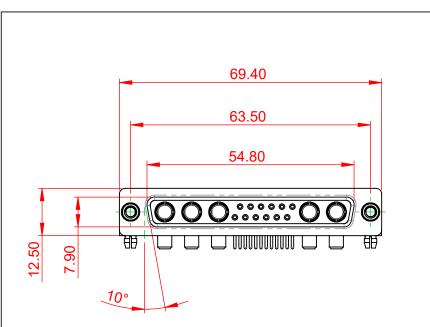

TOLERANCE UNLESS OTHERWISE SPECIFIED .X ±0.25 .XX ±0.13 .XXX ±0.05

THIS IS A C.A.D. GENERATED DRAWING DO NOT MAKE MANUAL REVISIONS TO MASTER.

**ISSUE NUMBER** 

ORIGINAL

(1)

10.67 3.20 ۲ ٢