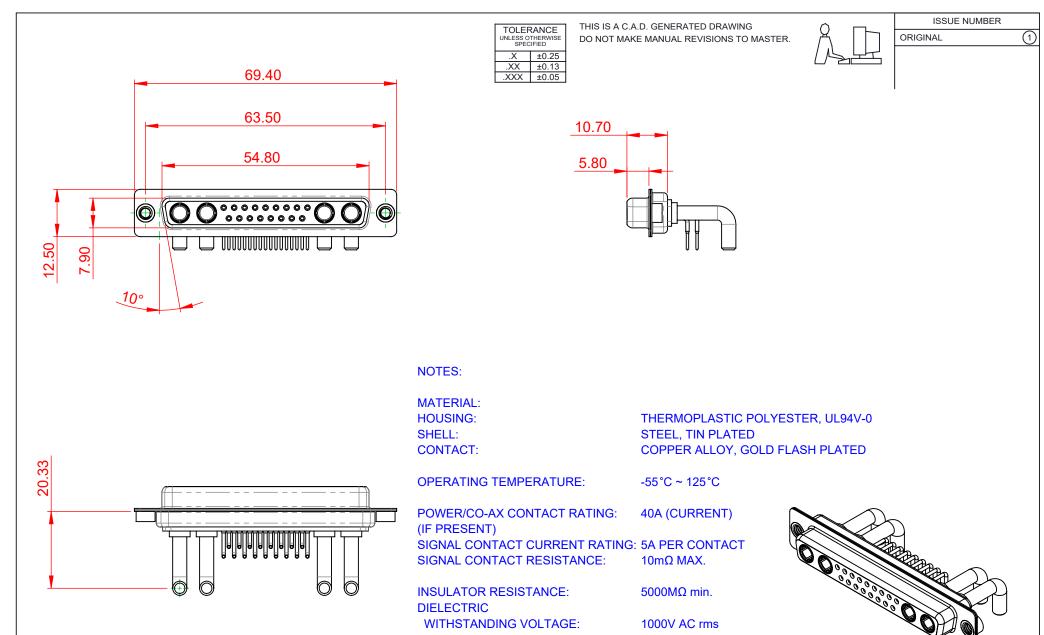

| COMBINATION D-SUB                                                              |                                                                                                                                                                                                                | SW REFERENCE NO.: 630 COMBO ASSEMBLY |                  |       |
|--------------------------------------------------------------------------------|----------------------------------------------------------------------------------------------------------------------------------------------------------------------------------------------------------------|--------------------------------------|------------------|-------|
|                                                                                |                                                                                                                                                                                                                | DRAWN: C.B                           | DATE: JAN. 01/20 | 19    |
|                                                                                |                                                                                                                                                                                                                | CHECKED:                             | DATE:            |       |
| EDAC INC<br>TORONTO, ONTARIO<br>CANADA<br>YOUR CONNECTION TO QUALITY & SERVICE | THESE DRAWINGS AND SPECIFICATIONS<br>ARE THE PROPERTY OF EDAC INC.,AND<br>SHALL NOT BE REPRODUCED,OR COPIED<br>OR USED AS THE BASIS FOR THE<br>MANUFACTURE OR SALE OF APPARATUS<br>WITHOUT WRITTEN PERMISSION. | SCALE: (IN C.A.D. 1:1)               | SHEET 1 OF       | 2     |
|                                                                                |                                                                                                                                                                                                                | DRAWING NUMBER: 630-21W              | 4250-4TA         | ISSUE |
|                                                                                |                                                                                                                                                                                                                | PART NUMBER: 630-21W                 | 4250-4TA         | 1     |