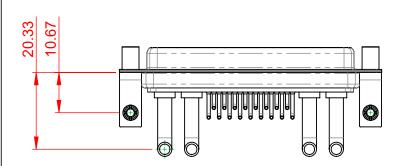

SIGNAL CONTACT RESISTANCE:  $10m\Omega$  MAX.

**INSULATOR RESISTANCE:** DIELECTRIC WITHSTANDING VOLTAGE:

5000MΩ min.

-55°C ~ 125°C

1000V AC rms

| COMBINATION D-SUB                                                              |                                                                                                                                                                                                                | SW REFERENCE NO.: 630 COMBO ASSEMBLY |                  |       |
|--------------------------------------------------------------------------------|----------------------------------------------------------------------------------------------------------------------------------------------------------------------------------------------------------------|--------------------------------------|------------------|-------|
|                                                                                |                                                                                                                                                                                                                | DRAWN: C.B                           | DATE: JAN. 01/20 | 19    |
|                                                                                |                                                                                                                                                                                                                | CHECKED:                             | DATE:            |       |
| EDAC INC<br>TORONTO, ONTARIO<br>CANADA<br>YOUR CONNECTION TO QUALITY & SERVICE | THESE DRAWINGS AND SPECIFICATIONS<br>ARE THE PROPERTY OF EDAC INC.,AND<br>SHALL NOT BE REPRODUCED,OR COPIED<br>OR USED AS THE BASIS FOR THE<br>MANUFACTURE OR SALE OF APPARATUS<br>WITHOUT WRITTEN PERMISSION. | SCALE: (IN C.A.D. 1:1)               | SHEET 1 OF       | 2     |
|                                                                                |                                                                                                                                                                                                                | DRAWING NUMBER: 630-21W4250-4TD      |                  | ISSUE |
|                                                                                |                                                                                                                                                                                                                | PART NUMBER: 630-21W4                | 4250-4TD         | 1     |