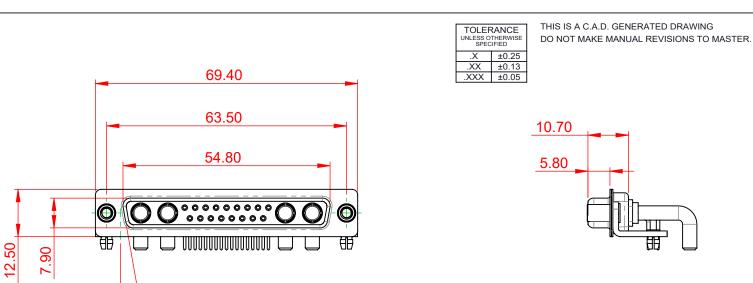

SIGNAL CONTACT RESISTANCE:  $10m\Omega$  MAX.

**INSULATOR RESISTANCE:** DIELECTRIC WITHSTANDING VOLTAGE:

5000MΩ min.

-55°C ~ 125°C

1000V AC rms

| COMBINATION D-SUB                                                              |                                                                                                                                                                                                                | SW REFERENCE NO.: 630 COMBO ASSEMBLY |                  |       |
|--------------------------------------------------------------------------------|----------------------------------------------------------------------------------------------------------------------------------------------------------------------------------------------------------------|--------------------------------------|------------------|-------|
|                                                                                |                                                                                                                                                                                                                | DRAWN: C.B                           | DATE: JAN. 01/20 | 19    |
|                                                                                |                                                                                                                                                                                                                | CHECKED:                             | DATE:            |       |
| EDAC INC<br>TORONTO, ONTARIO<br>CANADA<br>YOUR CONNECTION TO QUALITY & SERVICE | THESE DRAWINGS AND SPECIFICATIONS<br>ARE THE PROPERTY OF EDAC INC.,AND<br>SHALL NOT BE REPRODUCED,OR COPIED<br>OR USED AS THE BASIS FOR THE<br>MANUFACTURE OR SALE OF APPARATUS<br>WITHOUT WRITTEN PERMISSION. | SCALE: (IN C.A.D. 1:1)               | SHEET 1 OF       | 2     |
|                                                                                |                                                                                                                                                                                                                | DRAWING NUMBER: 630-21W4250-4TD      |                  | ISSUE |
|                                                                                |                                                                                                                                                                                                                | PART NUMBER: 630-21W4                | 4250-4TD         | 1     |