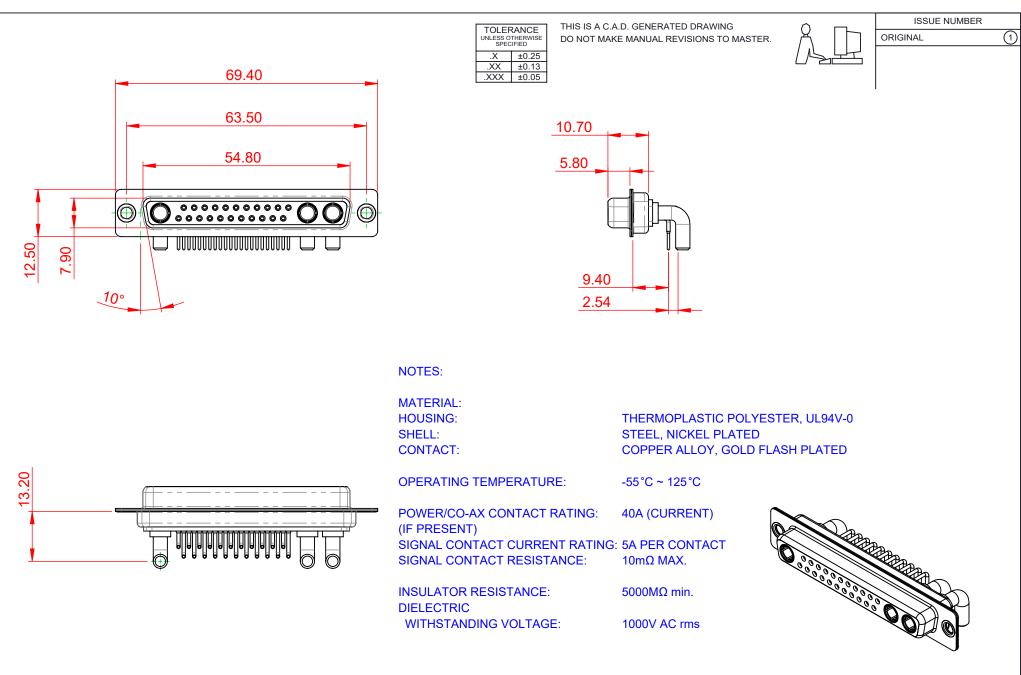

|                    |                                                               |                                                                                                                                                                                                                |                | SW REFERENCE NO.: 630 COMBO ASSEMBLY |       |                    |   |  |
|--------------------|---------------------------------------------------------------|----------------------------------------------------------------------------------------------------------------------------------------------------------------------------------------------------------------|----------------|--------------------------------------|-------|--------------------|---|--|
|                    |                                                               |                                                                                                                                                                                                                |                | DRAWN: C.B                           |       | DATE: JAN. 01/2019 |   |  |
|                    |                                                               |                                                                                                                                                                                                                |                | CHECKED:                             |       | DATE:              |   |  |
|                    | EDAC INC<br>TORONTO, ONTARIO<br>CANADA<br>O QUALITY & SERVICE | THESE DRAWINGS AND SPECIFICATIONS<br>ARE THE PROPERTY OF EDAC INC.,AND<br>SHALL NOT BE REPRODUCED,OR COPIED<br>OR USED AS THE BASIS FOR THE<br>MANUFACTURE OR SALE OF APPARATUS<br>WITHOUT WRITTEN PERMISSION. | SCALE: (IN C.A | A.D. 1:1)                            | SHEET | 1 OF               | 2 |  |
|                    |                                                               |                                                                                                                                                                                                                | DRAWING NUMB   | 3240-4N1                             |       | ISSUE              |   |  |
| YOUR CONNECTION TO |                                                               |                                                                                                                                                                                                                | PART NUMBER:   | UMBER: 630-25W3240-4N1               |       |                    | 1 |  |