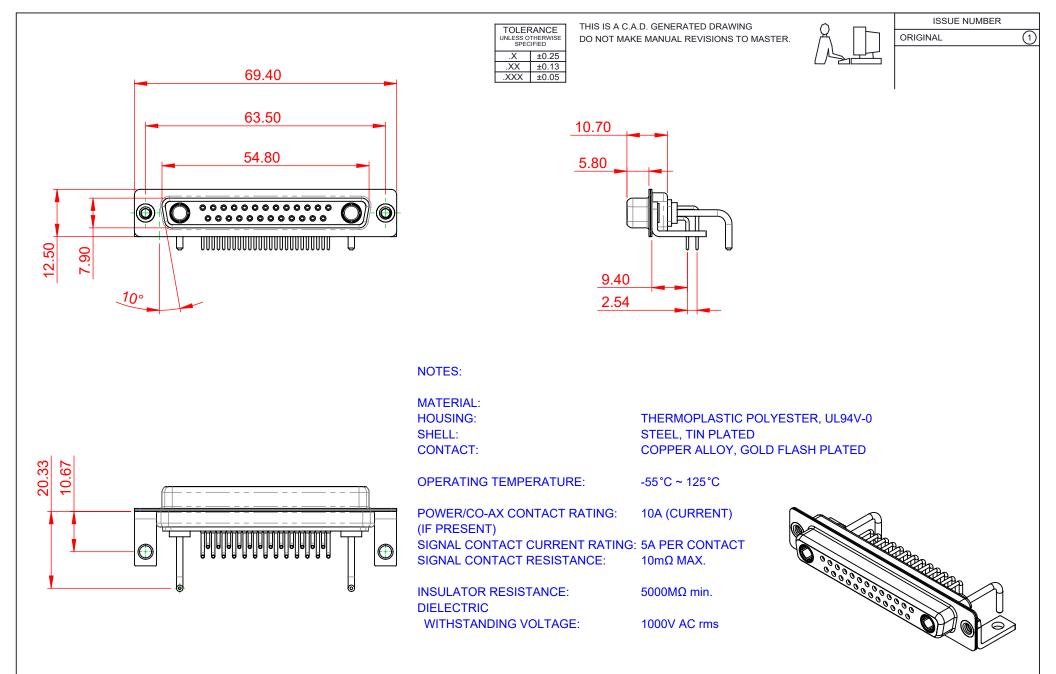

|                    |                                                                                                                                                                                                                       |           |                              | SW REFERENCE NO.: 630 COMBO ASSEMBLY |                    |       |  |
|--------------------|-----------------------------------------------------------------------------------------------------------------------------------------------------------------------------------------------------------------------|-----------|------------------------------|--------------------------------------|--------------------|-------|--|
|                    | COMBINATION D-SUB                                                                                                                                                                                                     |           | DRAWN: C.B                   |                                      | DATE: JAN. 01/2019 |       |  |
|                    |                                                                                                                                                                                                                       |           | CHECKED:                     |                                      | DATE:              |       |  |
|                    | EDAC INC THESE DRAWINGS AND SPECIFICATIONS<br>ARE THE PROPERTY OF EDAC INC.,AND<br>SHALL NOT BE REPRODUCED,OR COPIED<br>OR USED AS THE BASIS FOR THE SCALE: (IN C.A.D. 1:1) SHEET 1   DRAWING NUMBER: 630-27W2250-1T4 | SHEET 1 O | F 2                          |                                      |                    |       |  |
|                    |                                                                                                                                                                                                                       |           | DRAWING NUMBER: 630-27W2     |                                      | 250-1T4            | ISSUE |  |
| YOUR CONNECTION TO | QUALITY & SERVICE                                                                                                                                                                                                     |           | PART NUMBER: 630-27W2250-1T4 |                                      | 1                  |       |  |

THIS SERIES FULLY CONFORMS TO THE EUROPEAN UNION DIRECTIVES 2011/65/EU FOR R₀HS COMPLIANCY.