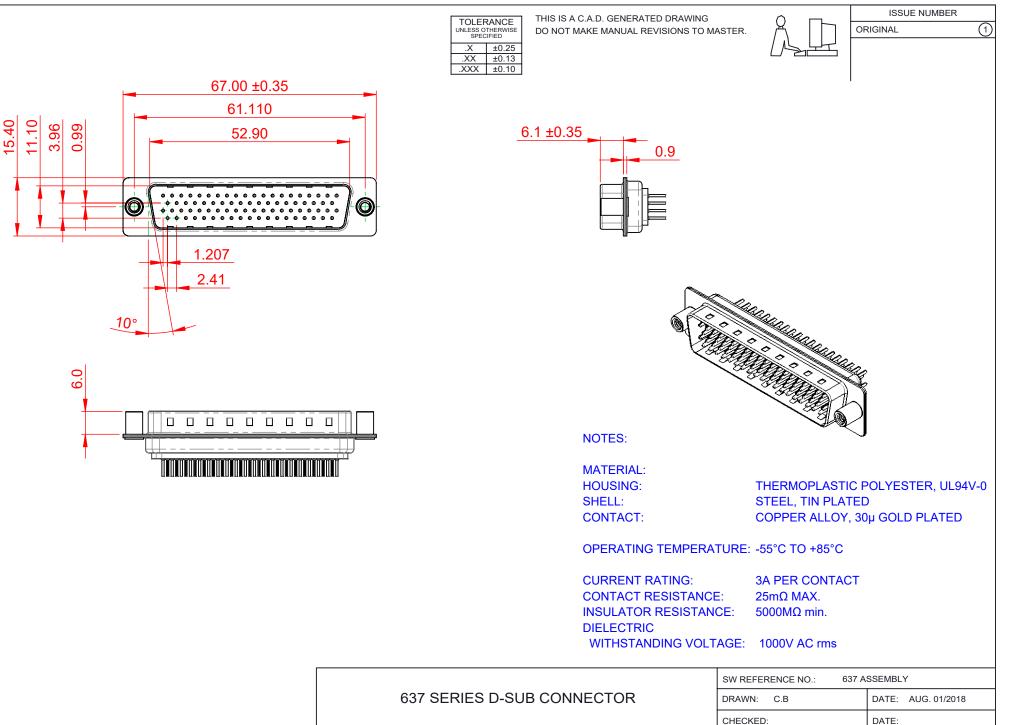

| SW REFERENCE NO.: 637 ASSEMBLY        |                    |
|---------------------------------------|--------------------|
| DRAWN: C.B                            | DATE: AUG. 01/2018 |
| CHECKED:                              | DATE:              |
| SCALE: 1:1                            | SHEET 1 OF 1       |
| DRAWING NUMBER: 637-078-630-248 ISSUE |                    |
| PART NUMBER: 637-078-630-248 1        |                    |