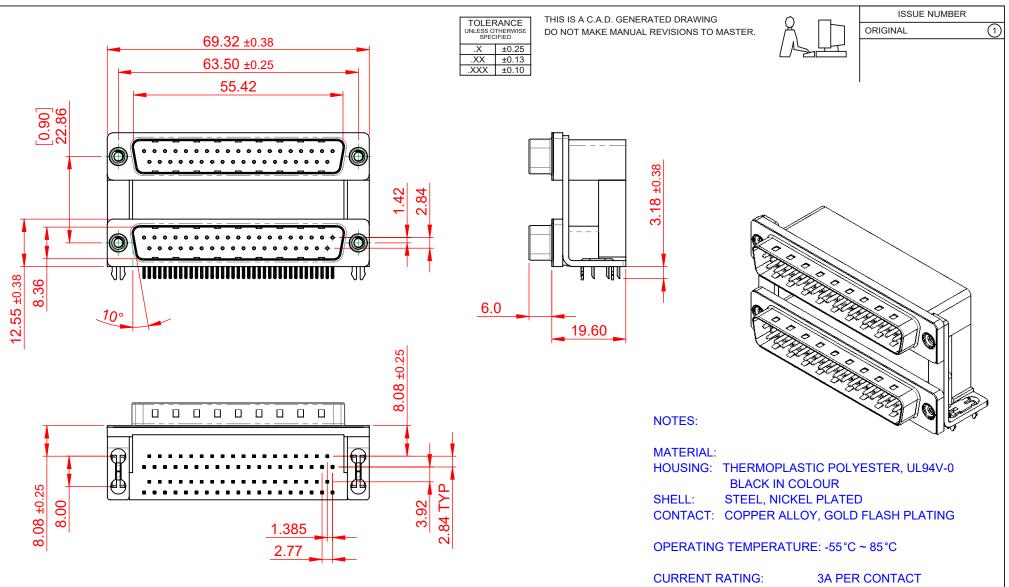

CONTACT RESISTANCE: 25mΩ MAX. INSULATOR RESISTANCE: 5000MΩ min. DIELECTRIC WITHSTANDING VOLTAGE: 1000V AC rms

|  | 661 SERIES D-SUB CONNECTOR           |                                                                                                                                                                                                                | SW REFERENCE NO.: 661 ASSEMBLY |                  |       |
|--|--------------------------------------|----------------------------------------------------------------------------------------------------------------------------------------------------------------------------------------------------------------|--------------------------------|------------------|-------|
|  |                                      |                                                                                                                                                                                                                | DRAWN: C.B                     | DATE: AUG. 01/20 | 018   |
|  |                                      |                                                                                                                                                                                                                | CHECKED:                       | DATE:            |       |
|  | EDAC INC                             | THESE DRAWINGS AND SPECIFICATIONS<br>ARE THE PROPERTY OF EDAC INC.,AND<br>SHALL NOT BE REPRODUCED,OR COPIED<br>OR USED AS THE BASIS FOR THE<br>MANUFACTURE OR SALE OF APPARATUS<br>WITHOUT WRITTEN PERMISSION. | SCALE: 1:1                     | SHEET 1 OF       | 1     |
|  | TORONTO, ONTARIO<br>CANADA           |                                                                                                                                                                                                                | DRAWING NUMBER: 661-037-       | 264-038          | ISSUE |
|  | YOUR CONNECTION TO QUALITY & SERVICE |                                                                                                                                                                                                                | PART NUMBER: 661-037-          | 264-038          | 1     |