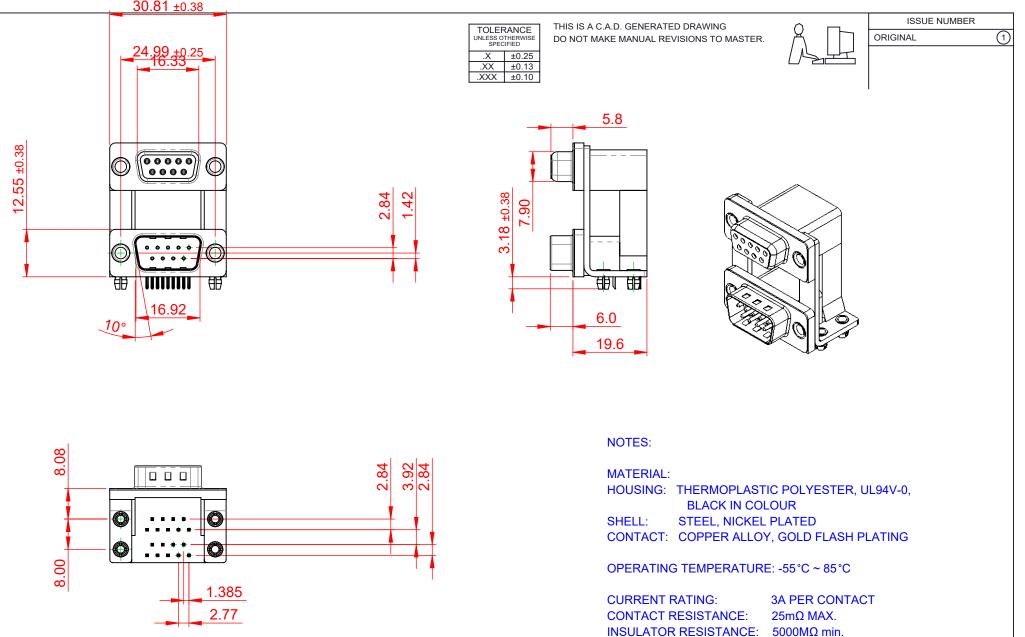

DIELECTRIC

ANCE: 5000MΩ min.

WITHSTANDING VOLTAGE: 1000V AC rms

|                                                                                                   |                                                                                |                                                                                                                                                                                                                |                           | SW REFERENCE NO.: 664 ASSEMBLY |       |  |
|---------------------------------------------------------------------------------------------------|--------------------------------------------------------------------------------|----------------------------------------------------------------------------------------------------------------------------------------------------------------------------------------------------------------|---------------------------|--------------------------------|-------|--|
|                                                                                                   | 664 SERIES D-SUB CONNECTOR                                                     |                                                                                                                                                                                                                | DRAWN: C.B                | DATE: AUG. 01/20               | 018   |  |
| THIS SERIES FULLY CONFORMS TO<br>THE EUROPEAN UNION DIRECTIVES<br>2011/65/EU FOR RoHS COMPLIANCY. |                                                                                |                                                                                                                                                                                                                | CHECKED:                  | DATE:                          |       |  |
|                                                                                                   | EDAC INC<br>TORONTO, ONTARIO<br>CANADA<br>YOUR CONNECTION TO QUALITY & SERVICE | THESE DRAWINGS AND SPECIFICATIONS<br>ARE THE PROPERTY OF EDAC INC.,AND<br>SHALL NOT BE REPRODUCED,OR COPIED<br>OR USED AS THE BASIS FOR THE<br>MANUFACTURE OR SALE OF APPARATUS<br>WITHOUT WRITTEN PERMISSION. | SCALE: (IN C.A.D. 1:1)    | SHEET 1 OF                     | 1     |  |
|                                                                                                   |                                                                                |                                                                                                                                                                                                                | DRAWING NUMBER: 664-009-2 | 264-040                        | ISSUE |  |
|                                                                                                   |                                                                                |                                                                                                                                                                                                                | PART NUMBER: 664-009-2    | 264-040                        | 1     |  |