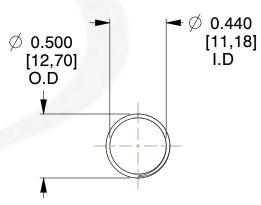

## **NOTES:**

Material : Stainless Steel
 Finish : Glod Irridite

3. Ends: Closed and Ground

4. Total Coils: 10.000

Sugg. Max. Deflection: 0.940 (in)
 Sugg. Max. Load: 2.300 (lbs)

7. All Drawing Dimensions are in Inches [mm]