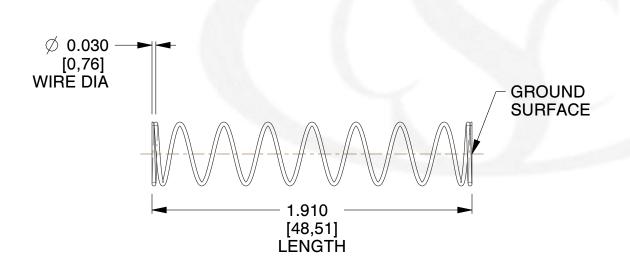

## **NOTES:**

Material : Stainless Steel
 Finish : Glod Irridite

3. Ends: Closed and Ground

4. Total Coils: 10.000

Sugg. Max. Deflection: 0.940 (in)
 Sugg. Max. Load: 2.300 (lbs)

7. All Drawing Dimensions are in Inches [mm]