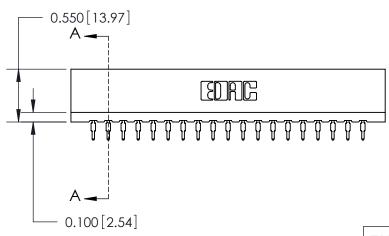

0.550 13.97 0.300 [7.62]

0.420 [10.67] Card Slot

717 Series Ultra-Mate Card Edge Connector - Press Fit

Part Number: 717-038-560-201

YOUR CONNECTION TO QUALITY & SERVICE

**EDAC INC** TORONTO, ONTARIO CANADA