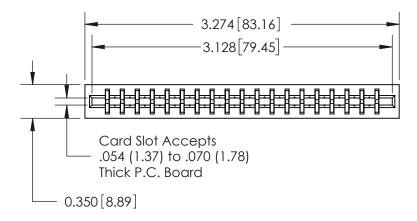

THIS IS A C.A.D. GENERATED DRAWING DO NOT MAKE MANUAL REVISIONS TO MASTER.

ORIGINAL

Contact Information
560-P.C. Tail, Make Before Break(MBB) - Tail LG.=.190(4.83)
.156" (3.96mm) Contact Spacing x .200" (5.08mm) Row Spacing

0.550 13.97 0.300 [7.62]

0.420 [10.67] Card Slot

717 Series Ultra-Mate Card Edge Connector - Press Fit

Part Number: 717-038-560-201

YOUR CONNECTION TO QUALITY & SERVICE

**EDAC INC** TORONTO, ONTARIO CANADA