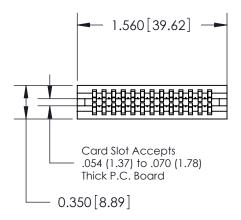

THIS IS A C.A.D. GENERATED DRAWING DO NOT MAKE MANUAL REVISIONS TO MASTER.

ORIGINAL

Contact Information
540-Wire Wrap, Regular Point - Tail LG.=.560(14.22)
.100" (2.54mm) Contact Spacing x .200" (5.08mm) Row Spacing

| 745 Series Ultra-Mate Card Edge Connector - Press Fit |                                                                                                                                                                                                 | ACAD REFERENCE NO. |       | 745-ENG MASTER  |       |
|-------------------------------------------------------|-------------------------------------------------------------------------------------------------------------------------------------------------------------------------------------------------|--------------------|-------|-----------------|-------|
|                                                       |                                                                                                                                                                                                 | DRAWN:             | J.LEE | DATE: MAY 04/09 |       |
| Part Number: 745-026-540-206                          |                                                                                                                                                                                                 | CHECKED:           |       | DATE:           |       |
|                                                       | THESE DRAWINGS AND SPECIFICATIONS ARE THE PROPERTY OF EDAC INC.,AND SHALL NOT BE REPRODUCED,OR COPIED OR USED AS THE BASIS FOR THE MANUFACTURE OR SALE OF APPARATUS WITHOUT WRITTEN PERMISSION. | SCALE:             |       | SHEET 1         | OF 2  |
| TORONTO, ONTARIO CANADA                               |                                                                                                                                                                                                 | DRAWING NUMBER     |       |                 | ISSUE |
|                                                       |                                                                                                                                                                                                 | 745-ENG MASTER     |       | 1               |       |
| YOUR CONNECTION TO QUALITY & SERVICE   WI             |                                                                                                                                                                                                 |                    |       |                 |       |