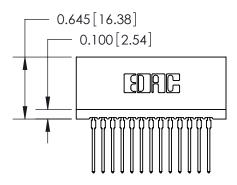

THIS IS A C.A.D. GENERATED DRAWING DO NOT MAKE MANUAL REVISIONS TO MASTER.

ORIGINAL

Contact Information
540-Wire Wrap, Regular Point - Tail LG.=.560(14.22)
.100" (2.54mm) Contact Spacing x .200" (5.08mm) Row Spacing

| 745 Series Ultra-Mate Card Edge Connector - Press Fit |                                                                                                                                                                                                 | ACAD REFERENCE NO. |       | 745-ENG MASTER  |       |
|-------------------------------------------------------|-------------------------------------------------------------------------------------------------------------------------------------------------------------------------------------------------|--------------------|-------|-----------------|-------|
|                                                       |                                                                                                                                                                                                 | DRAWN:             | J.LEE | DATE: MAY 04/09 |       |
| Part Number: 745-026-540-206                          |                                                                                                                                                                                                 | CHECKED:           |       | DATE:           |       |
|                                                       | THESE DRAWINGS AND SPECIFICATIONS ARE THE PROPERTY OF EDAC INC.,AND SHALL NOT BE REPRODUCED,OR COPIED OR USED AS THE BASIS FOR THE MANUFACTURE OR SALE OF APPARATUS WITHOUT WRITTEN PERMISSION. | SCALE:             |       | SHEET 1         | OF 2  |
| TORONTO, ONTARIO CANADA                               |                                                                                                                                                                                                 | DRAWING NUMBER     |       |                 | ISSUE |
|                                                       |                                                                                                                                                                                                 | 745-ENG MASTER     |       | 1               |       |
| YOUR CONNECTION TO QUALITY & SERVICE   WI             |                                                                                                                                                                                                 |                    |       |                 |       |