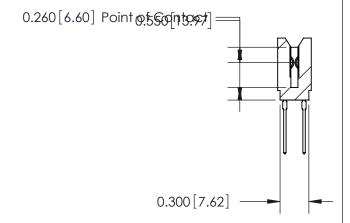

THIS IS A C.A.D. GENERATED DRAWING DO NOT MAKE MANUAL REVISIONS TO MASTER.

ORIGINAL

Contact Information
540-Wire Wrap, Regular Point - Tail LG.=.560(14.22)
.100" (2.54mm) Contact Spacing x .200" (5.08mm) Row Spacing

| 745 Series Ultra-Mate Card Edge Connector - Press Fit |                                                                                                                                                                                                 | ACAD REFERENCE NO. |       | 745-ENG MASTER  |       |
|-------------------------------------------------------|-------------------------------------------------------------------------------------------------------------------------------------------------------------------------------------------------|--------------------|-------|-----------------|-------|
|                                                       |                                                                                                                                                                                                 | DRAWN:             | J.LEE | DATE: MAY 04/09 |       |
| Part Number: 745-026-540-206                          |                                                                                                                                                                                                 | CHECKED:           |       | DATE:           |       |
|                                                       | THESE DRAWINGS AND SPECIFICATIONS ARE THE PROPERTY OF EDAC INC.,AND SHALL NOT BE REPRODUCED,OR COPIED OR USED AS THE BASIS FOR THE MANUFACTURE OR SALE OF APPARATUS WITHOUT WRITTEN PERMISSION. | SCALE:             |       | SHEET 1         | OF 2  |
| TORONTO, ONTARIO CANADA                               |                                                                                                                                                                                                 | DRAWING NUMBER     |       |                 | ISSUE |
|                                                       |                                                                                                                                                                                                 | 745-ENG MASTER     |       | 1               |       |
| YOUR CONNECTION TO QUALITY & SERVICE   WI             |                                                                                                                                                                                                 |                    |       |                 |       |