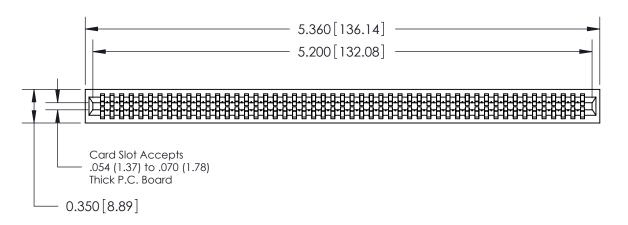

THIS IS A C.A.D. GENERATED DRAWING DO NOT MAKE MANUAL REVISIONS TO MASTER.

ISSUE NUMBER

ORIGINAL

Contact Information
522-P.C. Tail, Regular Point - Tail LG.=.375(9.53)
.100" (2.54mm) Contact Spacing x .200" (5.08mm) Row Spacing