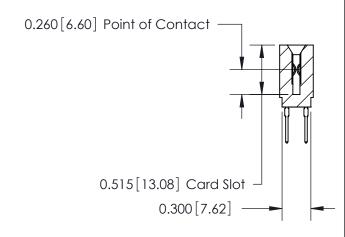

THIS IS A C.A.D. GENERATED DRAWING DO NOT MAKE MANUAL REVISIONS TO MASTER.

ISSUE NUMBER

ORIGINAL

Contact Information
522-P.C. Tail, Regular Point - Tail LG.=.375(9.53)
.100" (2.54mm) Contact Spacing x .200" (5.08mm) Row Spacing