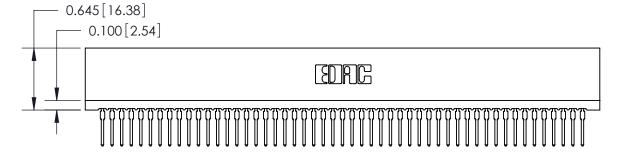

THIS IS A C.A.D. GENERATED DRAWING DO NOT MAKE MANUAL REVISIONS TO MASTER.

ISSUE NUMBER

ORIGINAL

Contact Information
522-P.C. Tail, Regular Point - Tail LG.=.375(9.53)
.100" (2.54mm) Contact Spacing x .200" (5.08mm) Row Spacing