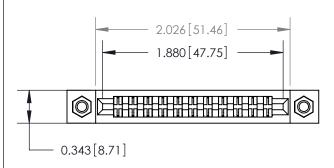

## **Contact Detail**

PC Tail .046x.013(1.17x0.33) - Tail LG=.358(9.09) .156 [3.96] Contact Spacing x .200 [5.08] Row Spacing

**See Accompanying Page for:** 

**Contact Bend Details** 

**SECTION A-A** 

.095 [2.41] Point of Contact (Measured from bottom of Card Slot) Card Slot Accepts .054 [1.37] to .070 [1.78] Thick P.C. Board