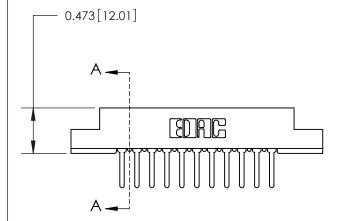

## **Mounting Option**

M3-0.5 Metric Threaded Inserts

## **Contact Detail**

PC Tail .046x.013(1.17x0.33) - Tail LG=.358(9.09) .156 [3.96] Contact Spacing x .200 [5.08] Row Spacing

**See Accompanying Page for:** 

**Contact Bend Details** 

**SECTION A-A** 

.095 [2.41] Point of Contact (Measured from bottom of Card Slot) Card Slot Accepts .054 [1.37] to .070 [1.78] Thick P.C. Board