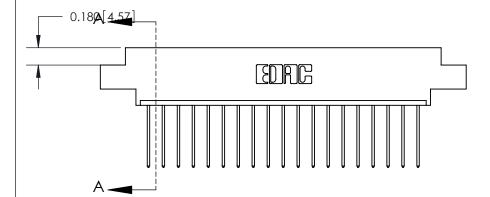

## **Contact Detail**

542-Wire Wrap .025 Sq.(0.64 Sq.) - Tail LG=.645(16.38)

.156 [3.96] Contact Spacing x .200 [5.08] Row Spacing

THIS IS A C.A.D. GENERATED DRAWING DO NOT MAKE MANUAL REVISIONS TO MASTER.