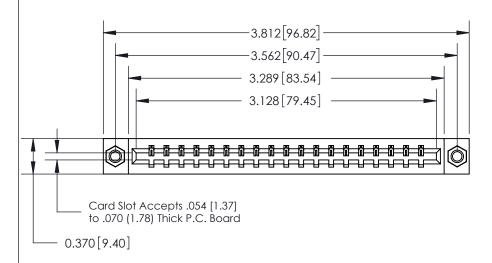

ISSUE NUMBER ORIGINAL

0.388 [9.86] Card Slot .160 [4.06] Point of Contact-

## **See Accompanying Page for:**

- **Bend Detail**
- **Mounting Options**

833 Series High Temp Card Edge Connector Part Number: 833-019-542-607

**EDAC INC** TORONTO, ONTARIO CANADA

THESE DRAWINGS AND SPECIFICATIONS ARE THE PROPERTY OF EDAC INC.,AND SHALL NOT BE REPRODUCED, OR COPIED OR USED AS THE BASIS FOR THE MANUFACTURE OR SALE OF APPARATUS WITHOUT WRITTEN PERMISSION.