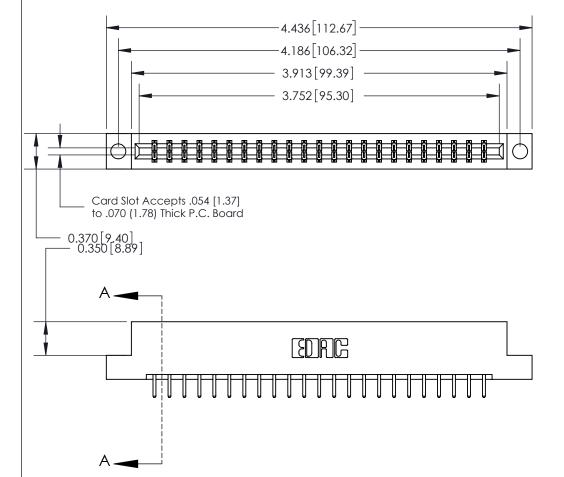

ISSUE NUMBER ORIGINAL

SECTION A-A 0.388 [9.86] Card Slot .160 [4.06] Point of Contact-

## **See Accompanying Page for:**

- **Bend Detail**
- **Mounting Options**

833 Series High Temp Card Edge Connector Part Number: 833-046-520-204

**EDAC INC** TORONTO, ONTARIO CANADA

THESE DRAWINGS AND SPECIFICATIONS ARE THE PROPERTY OF EDAC INC.,AND SHALL NOT BE REPRODUCED, OR COPIED OR USED AS THE BASIS FOR THE MANUFACTURE OR SALE OF APPARATUS WITHOUT WRITTEN PERMISSION.