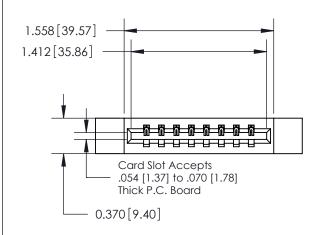

ISSUE NUMBER ORIGINAL

1

|                              | 0.600[15.24]              |
|------------------------------|---------------------------|
|                              | 0.330 [8.38]<br>Card Slot |
| .160 [4.06] Point of Contact |                           |
|                              |                           |
|                              |                           |
|                              |                           |
|                              |                           |
|                              | SECTION A-A               |