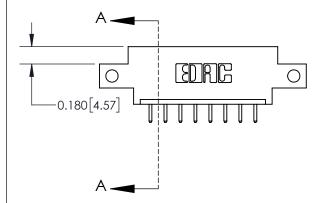

**Mounting Option** 

12-.128 (3.25) Dia. Side Mounting Holes

## **Contact Detail**

520-P.C. Tail .030x.018(0.76x0.46) - Tail LG=.175(4.45) .156 [3.96] Contact Spacing x .200 [5.08] Row Spacing





**See Accompanying Page for:** 

**Contact Bend Details** 

THIS IS A C.A.D. GENERATED DRAWING DO NOT MAKE MANUAL REVISIONS TO MASTER.



ISSUE NUMBER ORIGINAL

1

|                              | 0.600[15.24]              |
|------------------------------|---------------------------|
|                              | 0.330 [8.38]<br>Card Slot |
| .160 [4.06] Point of Contact |                           |
|                              |                           |
|                              |                           |
|                              |                           |
|                              |                           |
|                              | SECTION A-A               |

| 837/887 Series High Temp Card Edge Connector |
|----------------------------------