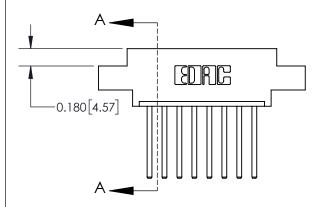

## **Contact Detail**

544-Wire Wrap .050x.025(1.27x0.64) - Tail LG=.750(19.05) .156 [3.96] Contact Spacing x .200 [5.08] Row Spacing

**See Accompanying Page for:** 

**Contact Bend Details** 

THIS IS A C.A.D. GENERATED DRAWING DO NOT MAKE MANUAL REVISIONS TO MASTER.