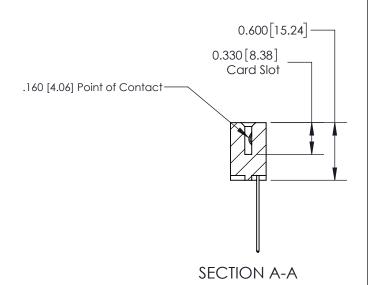

## **Contact Detail**

544-Wire Wrap .050x.025(1.27x0.64) - Tail LG=.750(19.05) .156 [3.96] Contact Spacing x .200 [5.08] Row Spacing

**See Accompanying Page for:** 

**Contact Bend Details** 

THIS IS A C.A.D. GENERATED DRAWING DO NOT MAKE MANUAL REVISIONS TO MASTER.