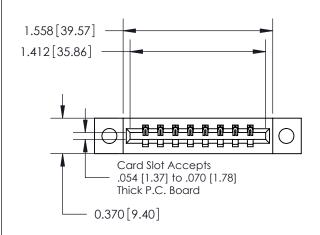

**Mounting Option** 

04-.156 (3.96) Dia. Mounting Holes

## **Contact Detail**

544-Wire Wrap .050x.025(1.27x0.64) - Tail LG=.750(19.05) .156 [3.96] Contact Spacing x .200 [5.08] Row Spacing





**See Accompanying Page for:** 

**Contact Bend Details** 

THIS IS A C.A.D. GENERATED DRAWING DO NOT MAKE MANUAL REVISIONS TO MASTER.



ISSUE NUMBER

ORIGINAL



| 837/887 Series High Temp Card Edge Connector |
|----------------------------------------------|
| Part Number: 837-008-544-604                 |



**EDAC INC** TORONTO, ONTARIO CANADA

THESE DRAWINGS AND SPECIFICATIONS ARE THE PROPERTY OF EDAC INC.,AND SHALL NOT BE REPRODUCED, OR COPIED OR USED AS THE BASIS FOR THE MANUFACTURE OR SALE OF APPARATUS WITHOUT WRITTEN PERMISSION.

| ACAD REFERENCE NO. |             | 837 ENG MASTER   |               |  |
|--------------------|-------------|------------------|---------------|--|
| DRAWN:             | J.LEE       | DATE: OCT. 06/09 |               |  |
| CHECKED:           | :