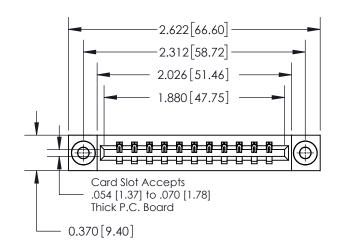

**Mounting Option** 

03-.116 (2.95) I.D. Floating Eyelets

## **Contact Detail**

540-Wire Wrap .025 Sq.(0.64 Sq.) - Tail LG=.560(14.22) .156 [3.96] Contact Spacing x .200 [5.08] Row Spacing

See Accompanying Page for: **Contact Bend Details** 

837/887 Series High Temp Card Edge Connector Part Number: 837-011-540-103