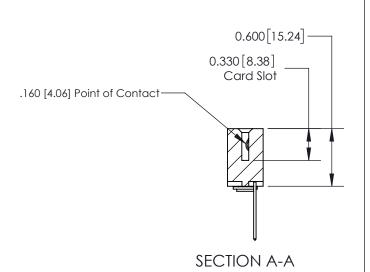

## **Contact Detail**

540-Wire Wrap .025 Sq.(0.64 Sq.) - Tail LG=.560(14.22) .156 [3.96] Contact Spacing x .200 [5.08] Row Spacing

See Accompanying Page for: **Contact Bend Details** 

837/887 Series High Temp Card Edge Connector Part Number: 837-011-540-103