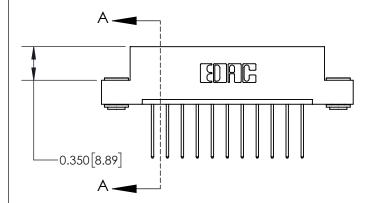

**Mounting Option** 

03-.116 (2.95) I.D. Floating Eyelets

## **Contact Detail**

540-Wire Wrap .025 Sq.(0.64 Sq.) - Tail LG=.560(14.22) .156 [3.96] Contact Spacing x .200 [5.08] Row Spacing

See Accompanying Page for: **Contact Bend Details** 

837/887 Series High Temp Card Edge Connector Part Number: 837-011-540-103