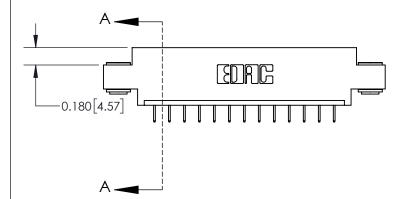

ISSUE NUMBER ORIGINAL

0.600 [15.24] 0.330[8.38] Card Slot .160 [4.06] Point of Contact **SECTION A-A** 

837/887 Series High Temp Card Edge Connector Part Number: 837-013-524-603

YOUR CONNECTION TO QUALITY & SERVICE