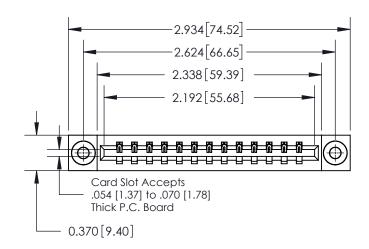

**Mounting Option** 

03-.116 (2.95) I.D. Floating Eyelets

ISSUE NUMBER ORIGINAL

0.600 [15.24] 0.330[8.38] Card Slot .160 [4.06] Point of Contact **SECTION A-A** 

837/887 Series High Temp Card Edge Connector Part Number: 837-013-524-603

YOUR CONNECTION TO QUALITY & SERVICE