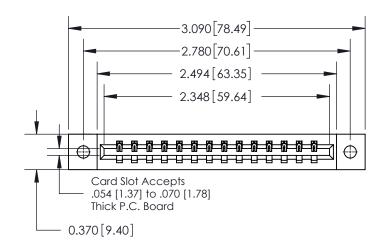

**Mounting Option** 

02-.128 (3.25) Dia. Mounting Holes

## 837/887 Series High Temp Card Edge Connector Part Number: 837-014-500-102

YOUR CONNECTION TO QUALITY & SERVICE

**EDAC INC** TORONTO, ONTARIO CANADA

THESE DRAWINGS AND SPECIFICATIONS ARE THE PROPERTY OF EDAC INC., AND SHALL NOT BE REPRODUCED, OR COPIED OR USED AS THE BASIS FOR THE MANUFACTURE OR SALE OF APPARATUS WITHOUT WRITTEN PERMISSION.