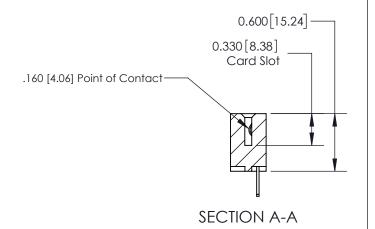

## **Contact Detail**

500-Wire Hole .050x.025(1.27x0.64) - Tail LG=.260(6.60) .156 [3.96] Contact Spacing x .200 [5.08] Row Spacing

THIS IS A C.A.D. GENERATED DRAWING DO NOT MAKE MANUAL REVISIONS TO MASTER.