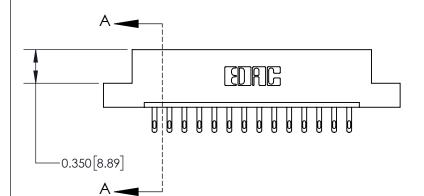

## **Contact Detail**

500-Wire Hole .050x.025(1.27x0.64) - Tail LG=.260(6.60) .156 [3.96] Contact Spacing x .200 [5.08] Row Spacing

THIS IS A C.A.D. GENERATED DRAWING DO NOT MAKE MANUAL REVISIONS TO MASTER.