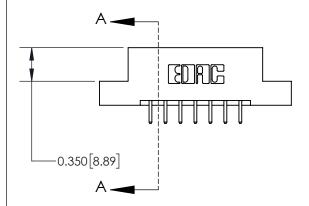

**Mounting Option** 

04-.156 (3.96) Dia. Mounting Holes

## **Contact Detail**

520-P.C. Tail .030x.018(0.76x0.46) - Tail LG=.175(4.45) .156 [3.96] Contact Spacing x .200 [5.08] Row Spacing





**See Accompanying Page for:** 

**Contact Bend Details** 

THIS IS A C.A.D. GENERATED DRAWING DO NOT MAKE MANUAL REVISIONS TO MASTER.



ISSUE NUMBER 1 ORIGINAL



| 837/887 Series High Temp Card Edge Connector |
|----------------------------------------------|
| Part Number: 837-014-520-204                 |



**EDAC INC** TORONTO, ONTARIO CANADA

THESE DRAWINGS AND SPECIFICATIONS ARE THE PROPERTY OF EDAC INC., AND SHALL NOT BE REPRODUCED, OR COPIED OR USED AS THE BASIS FOR THE MANUFACTURE OR SALE OF APPARATUS WITHOUT WRITTEN PERMISSION.

| ACAD REFERENCE NO. | 837 ENG MASTER   |  |  |
|--------------------|------------------|--|--|
| DRAWN: J.LEE       | DATE: OCT. 06/09 |  |  |
| CHECKED:           | DATE:            |  |  |
| SCALE: NTS         | SHEET 1 OF 2     |  |  |
| DRAWING