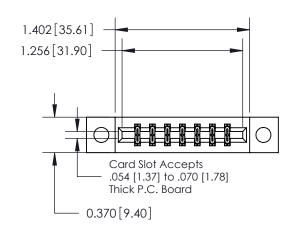

## **Contact Detail**

520-P.C. Tail .030x.018(0.76x0.46) - Tail LG=.175(4.45) .156 [3.96] Contact Spacing x .200 [5.08] Row Spacing

**See Accompanying Page for:** 

**Contact Bend Details** 

THIS IS A C.A.D. GENERATED DRAWING DO NOT MAKE MANUAL REVISIONS TO MASTER.