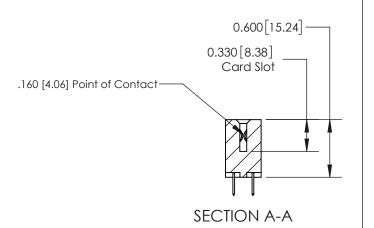

## **Contact Detail**

520-P.C. Tail .030x.018(0.76x0.46) - Tail LG=.175(4.45) .156 [3.96] Contact Spacing x .200 [5.08] Row Spacing

**See Accompanying Page for:** 

**Contact Bend Details** 

THIS IS A C.A.D. GENERATED DRAWING DO NOT MAKE MANUAL REVISIONS TO MASTER.