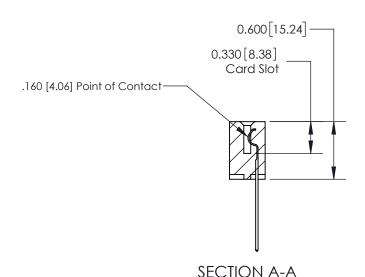

ISSUE NUMBER

ORIGINAL

1

| 837/887 Series High Temp Card Edge Connector<br>Contact Bend Detail |                                                                                                                                    | ACAD REFERENCE NO. | 837 ENG MASTER   |               |
|---------------------------------------------------------------------|------------------------------------------------------------------------------------------------------------------------------------|--------------------|------------------|---------------|
|                                                                     |                                                                                                                                    | DRAWN: J.LEE       | DATE: OCT. 06/09 |               |
|                                                                     |                                                                                                                                    | CHECKED:           | DATE:            |               |
| EDAC INC                                                            | THESE DRAWINGS AND SPECIFICATIONS ARE THE PROPERTY OF EDAC INC.,AND SHALL NOT BE REPRODUCED,OR COPIED OR USED AS THE BASIS FOR THE | SCALE: NTS         | SHEET            | 2 <b>OF</b> 2 |
| TORONTO, ONTARIO CANADA                                             |                                                                                                                                    | DRAWING NUMBER     | •                | ISSUE         |
| YOUR CONNECTION TO QUALITY & SERVICE                                | MANUFACTURE OR SALE OF APPARATUS WITHOUT WRITTEN PERMISSION.                                                                       | 837 Assembly       |                  | 1             |