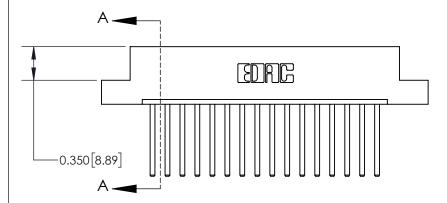

## **Contact Detail**

544-Wire Wrap .050x.025(1.27x0.64) - Tail LG=.750(19.05)

.156 [3.96] Contact Spacing x .200 [5.08] Row Spacing

THIS IS A C.A.D. GENERATED DRAWING DO NOT MAKE MANUAL REVISIONS TO MASTER.

## **See Accompanying Page for:**

**Contact Bend Details** 

837/887 Series High Temp Card Edge Connector Part Number: 837-016-544-104

YOUR CONNECTION TO QUALITY & SERVICE

**EDAC INC** TORONTO, ONTARIO CANADA