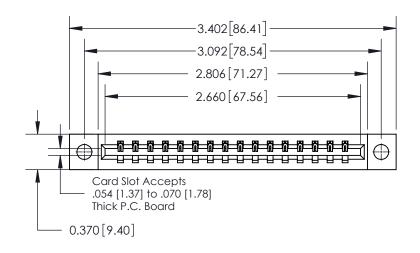

**Mounting Option** 

04-.156 (3.96) Dia. Mounting Holes

## **See Accompanying Page for:**

**Contact Bend Details** 

837/887 Series High Temp Card Edge Connector Part Number: 837-016-544-104

YOUR CONNECTION TO QUALITY & SERVICE

**EDAC INC** TORONTO, ONTARIO CANADA