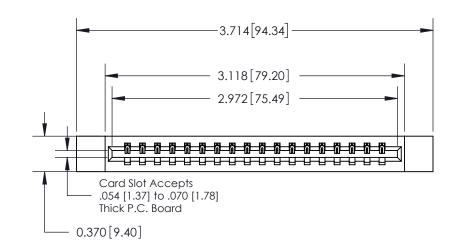

ISSUE NUMBER

ORIGINAL

**See Accompanying Page for:** 

**Contact Bend Details** 

837/887 Series High Temp Card Edge Connector Part Number: 837-018-521-112

|                    | EDAC INC          |
|--------------------|-------------------|
|                    | TORONTO, ONTARIO  |
|                    | CANADA            |
| YOUR CONNECTION TO | QUALITY & SERVICE |