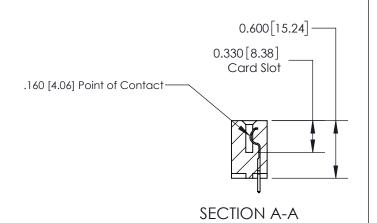

## **Contact Detail**

521-P.C. Tail .025 Sq.(0.64 Sq.) - Tail LG=.150(3.81)

.156 [3.96] Contact Spacing x .200 [5.08] Row Spacing

THIS IS A C.A.D. GENERATED DRAWING DO NOT MAKE MANUAL REVISIONS TO MASTER.