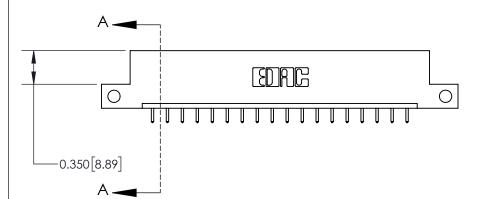

**Mounting Option** 

12-.128 (3.25) Dia. Side Mounting Holes

## **Contact Detail**

521-P.C. Tail .025 Sq.(0.64 Sq.) - Tail LG=.150(3.81)

.156 [3.96] Contact Spacing x .200 [5.08] Row Spacing





THIS IS A C.A.D. GENERATED DRAWING DO NOT MAKE MANUAL REVISIONS TO MASTER.



ISSUE NUMBER

ORIGINAL



**See Accompanying Page for:** 

**Contact Bend Details** 

837/887 Series High Temp Card Edge Connector Part Number: 837-018-521-112

|                    | EDAC INC          |
|--------------------|-------------------|
|                    | TORONTO, ONTARIO  |
|                    | CANADA            |
| YOUR CONNECTION TO | QUALITY & SERVICE |

**EDAC INC** TORONTO, ONTARIO CANADA

THESE DRAWINGS AND SPECIFICATIONS ARE THE PROPERTY OF EDAC INC.,AND SHALL NOT BE REPRODUCED, OR COPIED OR USED AS THE BASIS FOR THE MANUFACTURE OR SALE OF APPARATUS WITHOUT WRITTEN PERMISSION.

| ACAD REFERENCE NO. | 837 ENG MASTER   |  |  |
|--------------------|------------------|--|--|
| DRAWN: J.LEE