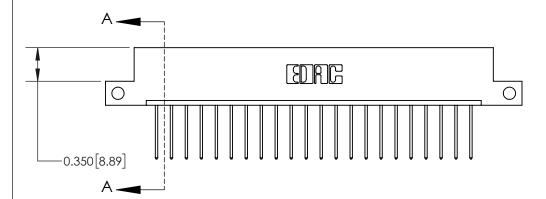

**Mounting Option** 

12-.128 (3.25) Dia. Side Mounting Holes

## **Contact Detail**

540-Wire Wrap .025 Sq.(0.64 Sq.) - Tail LG=.560(14.22)

.156 [3.96] Contact Spacing x .200 [5.08] Row Spacing





THIS IS A C.A.D. GENERATED DRAWING DO NOT MAKE MANUAL REVISIONS TO MASTER.



ISSUE NUMBER ORIGINAL

0.600 [15.24] 0.330[8.38] Card Slot .160 [4.06] Point of Contact **SECTION A-A** 

**See Accompanying Page for:** 

**Contact Bend Details** 

837/887 Series High Temp Card Edge Connector Part Number: 837-022-540-112



**EDAC INC** TORONTO, ONTARIO CANADA

THESE DRAWINGS AND SPECIFICATIONS ARE THE PROPERTY OF EDAC INC.,AND SHALL NOT BE REPRODUCED, OR COPIED OR USED AS THE BASIS FOR THE MANUFACTURE OR SALE OF APPARATUS WITHOUT WRITTEN PERMISSION.

| ACAD REFERENCE NO. | 837 ENG MASTER   |  |  |
|--------------------|------------------|--|--|
| DRAWN: J.LEE       | DATE: OCT. 06/09 |  |  |
| CHECKED:           | DATE:            |  |  |
| SCALE: NTS         | SHEET 1 OF 2     |  |  |
| DRA