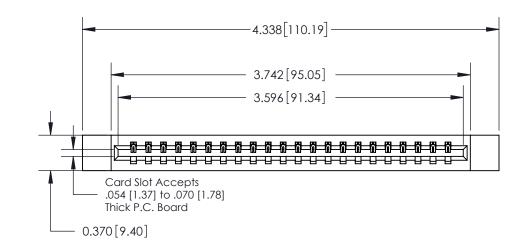

ISSUE NUMBER ORIGINAL

0.600 [15.24] 0.330[8.38] Card Slot .160 [4.06] Point of Contact **SECTION A-A** 

**See Accompanying Page for:** 

**Contact Bend Details** 

837/887 Series High Temp Card Edge Connector Part Number: 837-022-540-112