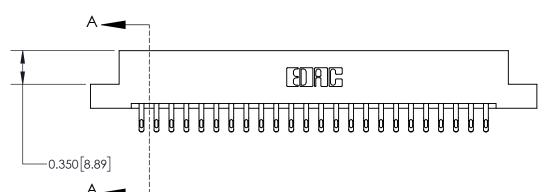

## **Contact Detail**

555-Extender Board Bend (Code 500 Contacts)

.156 [3.96] Contact Spacing x .200 [5.08] Row Spacing

THIS IS A C.A.D. GENERATED DRAWING DO NOT MAKE MANUAL REVISIONS TO MASTER.

ISSUE NUMBER

ORIGINAL

**See Accompanying Page for:** 

**Contact Bend Details** 

837/887 Series High Temp Card Edge Connector Part Number: 837-048-555-207

YOUR CONNECTION TO QUALITY & SERVICE

**EDAC INC** TORONTO, ONTARIO CANADA