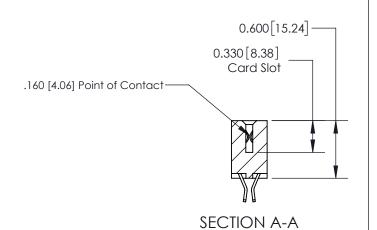

## **Contact Detail**

555-Extender Board Bend (Code 500 Contacts)

.156 [3.96] Contact Spacing x .200 [5.08] Row Spacing

THIS IS A C.A.D. GENERATED DRAWING DO NOT MAKE MANUAL REVISIONS TO MASTER.

ISSUE NUMBER

ORIGINAL

**See Accompanying Page for:** 

**Contact Bend Details** 

837/887 Series High Temp Card Edge Connector Part Number: 837-048-555-207

YOUR CONNECTION TO QUALITY & SERVICE

**EDAC INC** TORONTO, ONTARIO CANADA