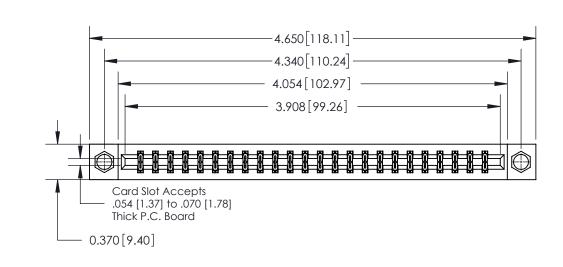

## **Contact Detail**

555-Extender Board Bend (Code 500 Contacts)

.156 [3.96] Contact Spacing x .200 [5.08] Row Spacing

THIS IS A C.A.D. GENERATED DRAWING DO NOT MAKE MANUAL REVISIONS TO MASTER.

ISSUE NUMBER

ORIGINAL

**See Accompanying Page for:** 

**Contact Bend Details** 

837/887 Series High Temp Card Edge Connector Part Number: 837-048-555-207

YOUR CONNECTION TO QUALITY & SERVICE

**EDAC INC** TORONTO, ONTARIO CANADA