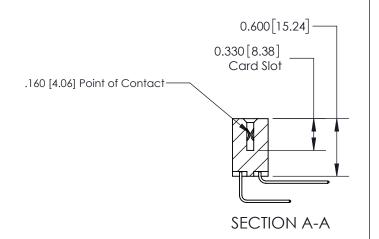

## **Contact Detail**

558-90 Degree Bend (Code 541 Contacts)

.156 [3.96] Contact Spacing x .200 [5.08] Row Spacing

THIS IS A C.A.D. GENERATED DRAWING DO NOT MAKE MANUAL REVISIONS TO MASTER.

ISSUE NUMBER

ORIGINAL

ISSUE NUMBER

ORIGINAL

1

| 837/887 Series High Temp Co                                           | ACAD REFERENCE NO.                                                                                                                                                                              | 837 ENG MASTER |                  |               |
|-----------------------------------------------------------------------|-------------------------------------------------------------------------------------------------------------------------------------------------------------------------------------------------|----------------|------------------|---------------|
| Contact Bend Detail                                                   |                                                                                                                                                                                                 | DRAWN: J.LEE   | DATE: OCT. 06/09 |               |
|                                                                       |                                                                                                                                                                                                 | CHECKED:       | DATE:            |               |
| EDAC INC TORONTO, ONTARIO CANADA YOUR CONNECTION TO QUALITY & SERVICE | THESE DRAWINGS AND SPECIFICATIONS ARE THE PROPERTY OF EDAC INC.,AND SHALL NOT BE REPRODUCED,OR COPIED OR USED AS THE BASIS FOR THE MANUFACTURE OR SALE OF APPARATUS WITHOUT WRITTEN PERMISSION. | SCALE: NTS     | SHEET            | 2 <b>OF</b> 2 |
|                                                                       |                                                                                                                                                                                                 | DRAWING NUMBER | •                | ISSUE         |
|                                                                       |                                                                                                                                                                                                 | 837 Assembly   |                  | 1             |