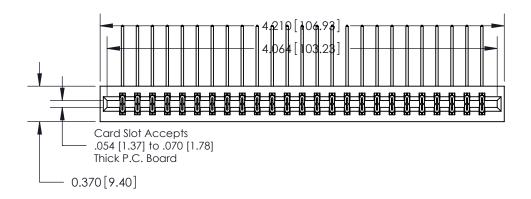

**Mounting Option** 

01-No Mounting Lugs

## **Contact Detail**

558-90 Degree Bend (Code 541 Contacts)

.156 [3.96] Contact Spacing x .200 [5.08] Row Spacing

THIS IS A C.A.D. GENERATED DRAWING DO NOT MAKE MANUAL REVISIONS TO MASTER.

ISSUE NUMBER

ORIGINAL

1

**See Accompanying Page for:** 

**Contact Bend Details** 

837/887 Series High Temp Card Edge Connector Part Number: 837-050-558-201

YOUR CONNECTION TO QUALITY & SERVICE

**EDAC INC** TORONTO, ONTARIO CANADA