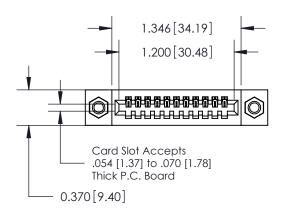

.240 [6.10] Point of Contact-

842/892 Series High Temp Card Edge Connector Part Number: 842-011-544-107

YOUR CONNECTION TO QUALITY & SERVICE

842 ENG MASTER J.LEE DATE: OCT. 06/09 SHEET 1 OF 3

SECTION A-A

842 Assembly