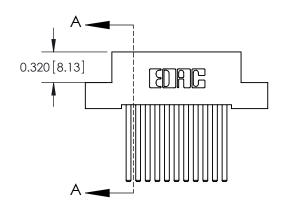

.240 [6.10] Point of Contact-

842/892 Series High Temp Card Edge Connector Part Number: 842-011-544-107

YOUR CONNECTION TO QUALITY & SERVICE

842 ENG MASTER J.LEE DATE: OCT. 06/09 SHEET 1 OF 3

SECTION A-A

842 Assembly