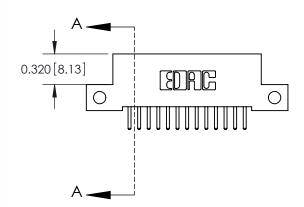

842 ENG MASTER J.LEE DATE: OCT. 06/09 SHEET 1 OF 3 NTS

SECTION A-A

842 Assembly

THIS IS A C.A.D. GENERATED DRAWING DO NOT MAKE MANUAL REVISIONS TO MASTER

ORIGINAL (1)

| 842/892 Series High Temp Card Edge Connector<br>Contact Bend Detail |                                                                                                 | ACAD REFERENCE NO. 842 ENG MASTER |             |                  |        |
|---------------------------------------------------------------------|-------------------------------------------------------------------------------------------------|-----------------------------------|-------------|------------------|--------|
|                                                                     |                                                                                                 | DRAWN:                            | J.LEE       | DATE: OCT. 06/09 |        |
|                                                                     |                                                                                                 | CHECKED:                          |             | DATE:            |        |
| EDAC INC                                                            | THESE DRAWINGS AND SPECIFICATIONS ARE THE PROPERTY OF EDAC INCAND                               | SCALE:                            | NTS         | SHEET :          | 2 OF 3 |
| TORONTO, ONTARIO                                                    | SHALL NOT BE REPRODUCED,OR COPIED OR USED AS THE BASIS FOR THE MANUFACTURE OR SALE OF APPARATUS | DRAWING                           | NUMBER      |                  | ISSUE  |
| YOUR CONNECTION TO QUALITY & SERVICE                                |                                                                                                 | 8                                 | 42 Assembly |                  | 1      |