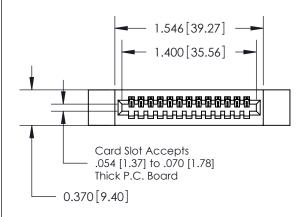

## **See Accompanying Pages for:**

- **Contact Bend Details**
- **Mounting Options**

.240 [6.10] Point of Contact-

842/892 Series High Temp Card Edge Connector Part Number: 842-013-520-112

YOUR CONNECTION TO QUALITY & SERVICE