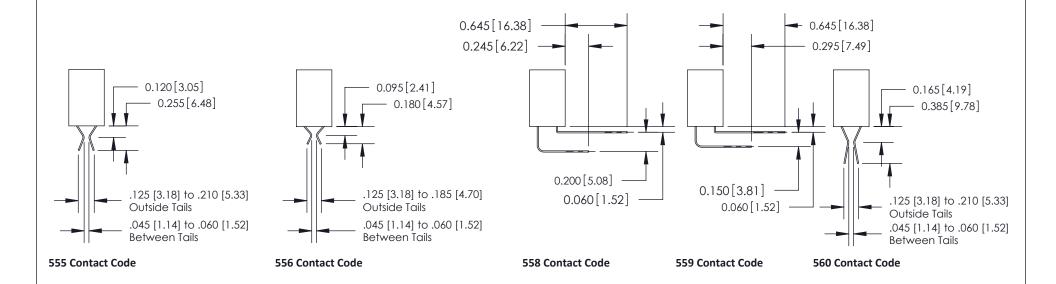

SECTION A-A

842 Assembly

THIS IS A C.A.D. GENERATED DRAWING DO NOT MAKE MANUAL REVISIONS TO MASTER.

ISSUE NUMBER

ORIGINAL

1

| 842/892 Series High Temp Card Edge Connector<br>Contact Bend Detail |                                                                                                        | ACAD REFERENCE NO. 842 ENG MASTER |          |                         |  |
|---------------------------------------------------------------------|--------------------------------------------------------------------------------------------------------|-----------------------------------|----------|-------------------------|--|
|                                                                     |                                                                                                        | DRAWN: J.LEE                      | DATE: OC | DATE: <b>OCT. 06/09</b> |  |
|                                                                     |                                                                                                        | CHECKED:                          | DATE:    | DATE:                   |  |
| EDAC INC                                                            | THESE DRAWINGS AND SPECIFICATIONS                                                                      | SCALE: NTS                        | SHEET    | 2 OF 3                  |  |
| TORONTO, ONTARIO                                                    | ARE THE PROPERTY OF EDAC INC.,AND<br>SHALL NOT BE REPRODUCED,OR COPIED<br>OR USED AS THE BASIS FOR THE | DRAWING NUMBER                    | •        | ISSUE                   |  |
| YOUR CONNECTION TO QUALITY & SERVICE                                | MANUFACTURE OR SALE OF APPARATUS                                                                       | 842 Assemb                        | ly       | 1                       |  |