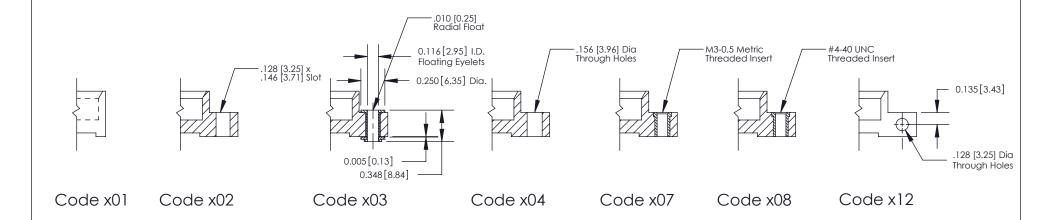

THIS IS A C.A.D. GENERATED DRAWING DO NOT MAKE MANUAL REVISIONS TO MASTER

SSUE NUMBER

DRIGINAL

1

| 842/892 Series High Temp Card Edge Connector<br>Mounting Options |                                                                                                  | ACAD REFERENCE NO. 842 ENG MASTER |             |         |           |
|------------------------------------------------------------------|--------------------------------------------------------------------------------------------------|-----------------------------------|-------------|---------|-----------|
|                                                                  |                                                                                                  | DRAWN:                            | J.LEE       | DATE: O | CT. 06/09 |
|                                                                  |                                                                                                  | CHECKED:                          |             | DATE:   |           |
| EDAC INC THESE DRAWINGS AND SPECIFICATIONS                       | SCALE:                                                                                           | NTS                               | SHEET :     | 3 OF 3  |           |
| I   S   I   G   TORONTO, ONTARIO                                 | ARE THE PROPERTY OF EDAC INC.,AND SHALL NOT BE REPRODUCED,OR COPIED OR USED AS THE BASIS FOR THE | DRAWING                           | NUMBER      |         | ISSUE     |
| YOUR CONNECTION TO QUALITY & SERVICE                             | QUALITY & SERVICE WITHOUT WRITTEN PERMISSION.                                                    |                                   | 42 Assembly |         | 1         |