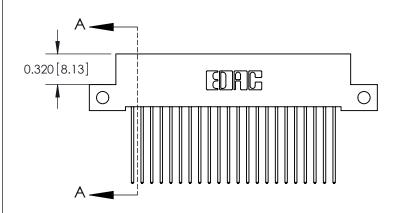

SECTION A-A

842 Assembly

THIS IS A C.A.D. GENERATED DRAWING DO NOT MAKE MANUAL REVISIONS TO MASTER.

ISSUE NUMBER

ORIGINAL

1

| 842/892 Series High Temp Card Edge Connector<br>Contact Bend Detail |                                                                                                        | ACAD REFERENCE NO. 842 ENG MASTER |          |                         |  |
|---------------------------------------------------------------------|--------------------------------------------------------------------------------------------------------|-----------------------------------|----------|-------------------------|--|
|                                                                     |                                                                                                        | DRAWN: J.LEE                      | DATE: OC | DATE: <b>OCT. 06/09</b> |  |
|                                                                     |                                                                                                        | CHECKED:                          | DATE:    | DATE:                   |  |
| EDAC INC                                                            | THESE DRAWINGS AND SPECIFICATIONS                                                                      | SCALE: NTS                        | SHEET    | 2 OF 3                  |  |
| TORONTO, ONTARIO                                                    | ARE THE PROPERTY OF EDAC INC.,AND<br>SHALL NOT BE REPRODUCED,OR COPIED<br>OR USED AS THE BASIS FOR THE | DRAWING NUMBER                    | •        | ISSUE                   |  |
| YOUR CONNECTION TO QUALITY & SERVICE                                | MANUFACTURE OR SALE OF APPARATUS                                                                       | 842 Assemb                        | ly       | 1                       |  |