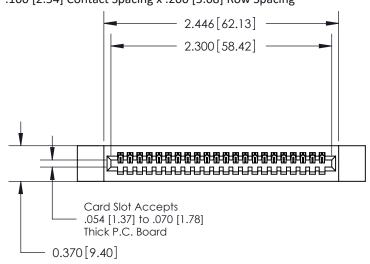

**Mounting Option Contact Detail** 

12-.128 (3.25) Dia. Side Mounting Holes

541-Wire Wrap .025 Sq.(0.64 Sq.) - Tail LG=.760(19.30) .100 [2.54] Contact Spacing x .200 [5.08] Row Spacing

.240 [6.10] Point of Contact-

## **See Accompanying Pages for:**

- **Contact Bend Details**
- **Mounting Options**

842/892 Series High Temp Card Edge Connector Part Number: 842-022-541-112

YOUR CONNECTION TO QUALITY & SERVICE

| ACAD REFERENCE NO. 842 ENG MASTER |                  |  |  |  |
|-----------------------------------|------------------|--|--|--|
| DRAWN: J.LEE                      | DATE: OCT. 06/09 |  |  |  |
| CHECKED:                          | DATE:            |  |  |  |
| SCALE: NTS                        | SHEET 1 OF 3     |  |  |  |
| DRAWING NUMBER                    | ISSUE            |  |  |  |