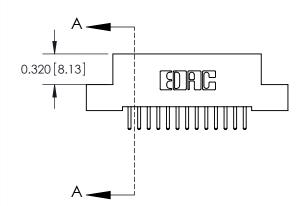

.240 [6.10] Point of Contact-

842/892 Series High Temp Card Edge Connector Part Number: 842-026-520-204

YOUR CONNECTION TO QUALITY & SERVICE

CANADA

842 ENG MASTER J.LEE DATE: OCT. 06/09 SHEET 1 OF 3 NTS

**SECTION A-A** 