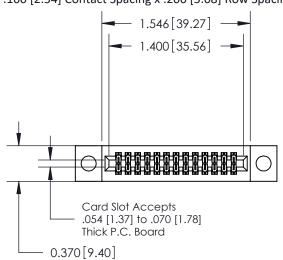

## **Contact Detail**

520-P.C. Tail .030x.018(0.76x0.46) - Tail LG=.185(4.70) .100 [2.54] Contact Spacing x .200 [5.08] Row Spacing

**See Accompanying Pages for:** 

- **Contact Bend Details**
- **Mounting Options**

.240 [6.10] Point of Contact-

842/892 Series High Temp Card Edge Connector Part Number: 842-026-520-204

YOUR CONNECTION TO QUALITY & SERVICE

CANADA

842 ENG MASTER J.LEE DATE: OCT. 06/09 SHEET 1 OF 3 NTS

**SECTION A-A** 