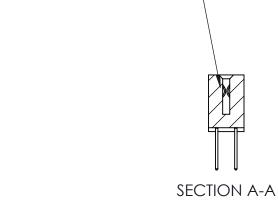

THIS IS A C.A.D. GENERATED DRAWING DO NOT MAKE MANUAL REVISIONS TO MASTER

ORIGINAL (1)

| 842/892 Series High Temp Card Edge Connector<br>Contact Bend Detail |                                                                                                 | ACAD REFERENCE NO. 842 ENG MASTER |             |                  |        |
|---------------------------------------------------------------------|-------------------------------------------------------------------------------------------------|-----------------------------------|-------------|------------------|--------|
|                                                                     |                                                                                                 | DRAWN:                            | J.LEE       | DATE: OCT. 06/09 |        |
|                                                                     |                                                                                                 | CHECKED:                          |             | DATE:            |        |
| EDAC INC                                                            | THESE DRAWINGS AND SPECIFICATIONS ARE THE PROPERTY OF EDAC INCAND                               | SCALE:                            | NTS         | SHEET :          | 2 OF 3 |
| TORONTO, ONTARIO                                                    | SHALL NOT BE REPRODUCED,OR COPIED OR USED AS THE BASIS FOR THE MANUFACTURE OR SALE OF APPARATUS | DRAWING                           | NUMBER      |                  | ISSUE  |
| YOUR CONNECTION TO QUALITY & SERVICE                                |                                                                                                 | 8                                 | 42 Assembly |                  | 1      |