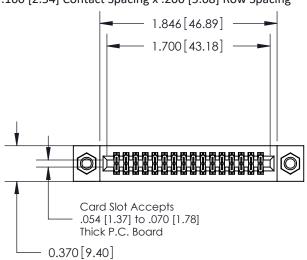

## **Contact Detail**

523-P.C. Tail .025 Sq.(0.64 Sq.) - Tail LG=.400(10.16) .100 [2.54] Contact Spacing x .200 [5.08] Row Spacing

**See Accompanying Pages for:** 

- **Contact Bend Details**
- **Mounting Options**

.240 [6.10] Point of Contact-

842/892 Series High Temp Card Edge Connector Part Number: 842-032-523-207

YOUR CONNECTION TO QUALITY & SERVICE

CANADA

842 ENG MASTER J.LEE DATE: OCT. 06/09 SHEET 1 OF 3

842 Assembly