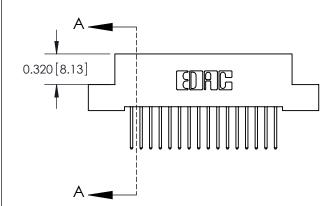

THIS IS A C.A.D. GENERATED DRAWING DO NOT MAKE MANUAL REVISIONS TO MASTER

ORIGINAL (1)

| 842/892 Series High Temp Card Edge Connector<br>Contact Bend Detail |                                                                                                 | ACAD REFERENCE NO. 842 ENG MASTER |             |                  |        |
|---------------------------------------------------------------------|-------------------------------------------------------------------------------------------------|-----------------------------------|-------------|------------------|--------|
|                                                                     |                                                                                                 | DRAWN:                            | J.LEE       | DATE: OCT. 06/09 |        |
|                                                                     |                                                                                                 | CHECKED:                          |             | DATE:            |        |
| EDAC INC                                                            | THESE DRAWINGS AND SPECIFICATIONS ARE THE PROPERTY OF EDAC INCAND                               | SCALE:                            | NTS         | SHEET :          | 2 OF 3 |
| TORONTO, ONTARIO                                                    | SHALL NOT BE REPRODUCED,OR COPIED OR USED AS THE BASIS FOR THE MANUFACTURE OR SALE OF APPARATUS | DRAWING                           | NUMBER      |                  | ISSUE  |
| YOUR CONNECTION TO QUALITY & SERVICE                                |                                                                                                 | 8                                 | 42 Assembly |                  | 1      |