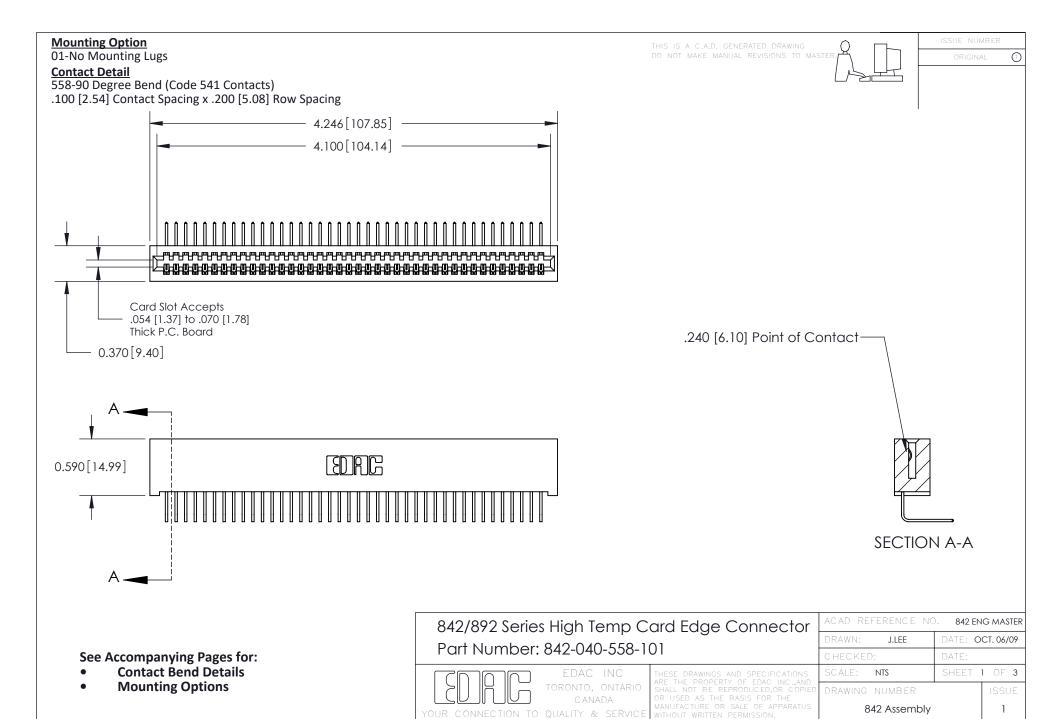

THIS IS A C.A.D. GENERATED DRAWING DO NOT MAKE MANUAL REVISIONS TO MASTER

ORIGINAL (1)



| 842/892 Series High Temp Card Edge Connector<br>Contact Bend Detail |                                                                                                  | ACAD REFERENCE NO. 842 ENG MASTER |             |                  |        |
|---------------------------------------------------------------------|--------------------------------------------------------------------------------------------------|-----------------------------------|-------------|------------------|--------|
|                                                                     |                                                                                                  | DRAWN:                            | J.