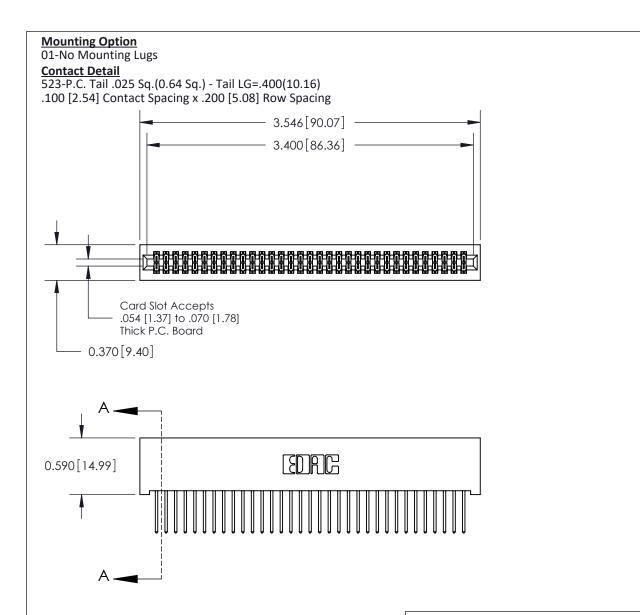

## **See Accompanying Pages for:**

- **Contact Bend Details**
- **Mounting Options**

842/892 Series High Temp Card Edge Connector Part Number: 842-066-523-201

| ACAD REFERENCE NO. 842 ENG MAST |                  |  |
|---------------------------------|------------------|--|
| DRAWN: J.LEE                    | DATE: OCT. 06/09 |  |
| CHECKED:                        | DATE:            |  |
| SCALE: NTS                      | SHEET 1 OF 3     |  |
| DRAWING NUMBER                  | ISSUE            |  |