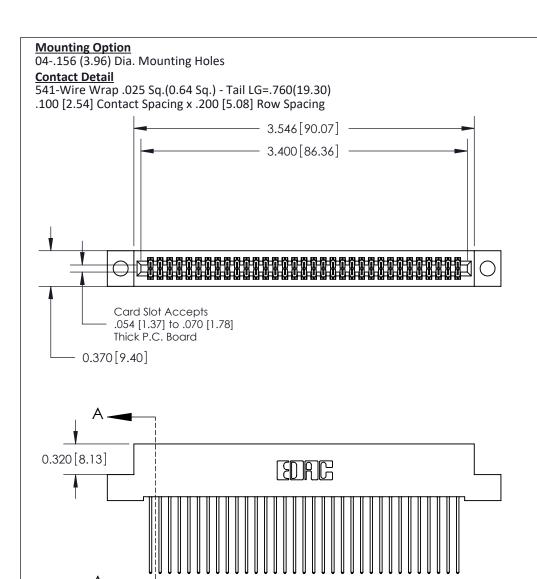

## **See Accompanying Pages for:**

- **Contact Bend Details**
- **Mounting Options**

842/892 Series High Temp Card Edge Connector Part Number: 842-066-541-204

YOUR CONNECTION TO QUALITY & SERVICE

| ACAD REFERENCE NO. 842 ENG MASTER |                  |  |
|-----------------------------------|------------------|--|
| DRAWN: J.LEE                      | DATE: OCT. 06/09 |  |
| CHECKED:                          | DATE:            |  |
| SCALE: NTS                        | SHEET 1 OF 3     |  |
| DRAWING NUMBER                    | ISSUE            |  |