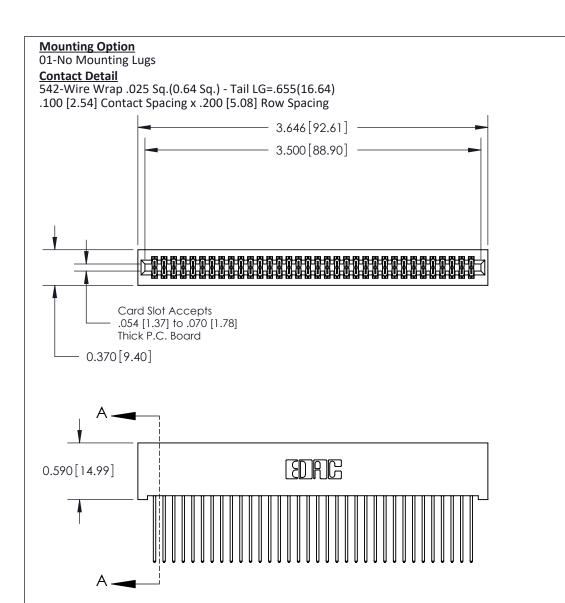

## **See Accompanying Pages for:**

- **Contact Bend Details**
- **Mounting Options**

842/892 Series High Temp Card Edge Connector Part Number: 842-068-542-201

| ACAD REFERENCE NO. 842 ENG MASTE |                  |  |
|----------------------------------|------------------|--|
| DRAWN: J.LEE                     | DATE: OCT. 06/09 |  |
| CHECKED:                         | DATE:            |  |
| SCALE: NTS                       | SHEET 1 OF 3     |  |
| DRAWING NUMBER                   | ISSUE            |  |

THIS IS A C.A.D. GENERATED DRAWING DO NOT MAKE MANUAL REVISIONS TO MASTER

ISSUE NUMBER

ORIGINAL

1

| 842/892 Series High Temp Card Edge Con<br>Mounting Options                 | DRAWN: J.LEE                 |         |        |  |
|----------------------------------------------------------------------------|------------------------------|---------|--------|--|
| EDAC INC THESE DRAWINGS AND SPECIFICATION ARE THE PROPERTY OF EDAC INC., A |                              | SHEET 3 | 3 OF 3 |  |
|                                                                            | ED, OR COPIED DRAWING NUMBER |         | ISSUE  |  |
| YOUR CONNECTION TO QUALITY & SERVICE WITHOUT WRITTEN PERMISS               |                              |         | 1      |  |