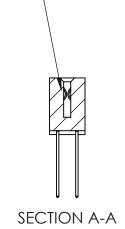

842 Assembly

THIS IS A C.A.D. GENERATED DRAWING DO NOT MAKE MANUAL REVISIONS TO MASTER

ORIGINAL (1)

| 842/892 Series High Temp Card Edge Connector<br>Contact Bend Detail           |                                                                 | ACAD REFERENCE NO. 842 ENG MASTER |             |                  |       |
|-------------------------------------------------------------------------------|-----------------------------------------------------------------|-----------------------------------|-------------|------------------|-------|
|                                                                               |                                                                 | DRAWN:                            | J.LEE       | DATE: OCT. 06/09 |       |
|                                                                               |                                                                 | CHECKED:                          |             | DATE:            |       |
| EDAC INC THESE DRAWINGS AND SPECIFICATIONS ARE THE PROPERTY OF EDAC INC., AND | SCALE:                                                          | NTS                               | SHEET :     | 2 OF 3           |       |
| TORONTO, ONTARIO                                                              | SHALL NOT BE REPRODUCED, OR COPIED OR USED AS THE BASIS FOR THE | DRAWING                           | NUMBER      |                  | ISSUE |
| YOUR CONNECTION TO QUALITY & SERVICE                                          | MANUFACTURE OR SALE OF APPARATUS                                |                                   | 42 Assembly |                  | 1     |